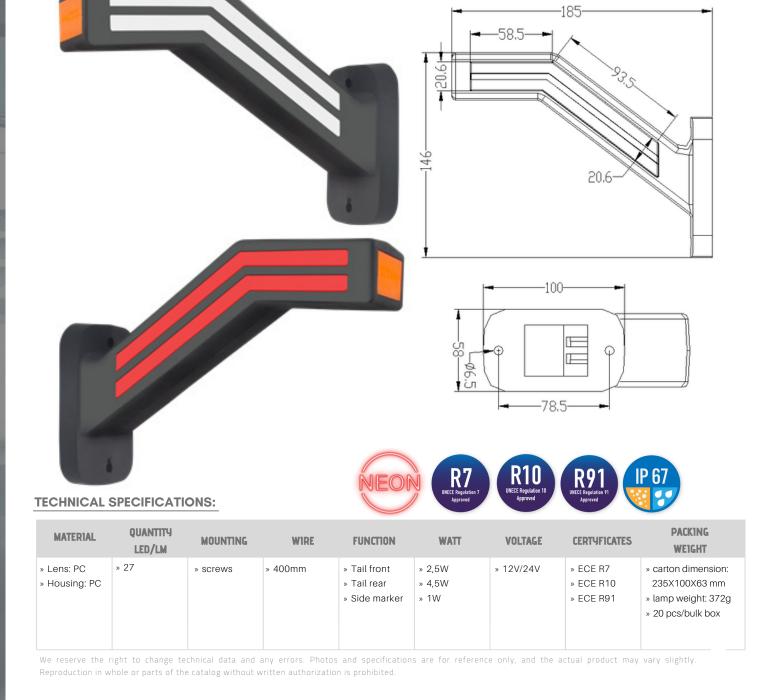

Do not look directly into the light it may cause damage or even loss of vision.
- Install only in specialized workshops or professional services.
- Use in open space only.
- Use in accordance to the purpose.

## INSTALLATION INSTRUCTIONS:

- It should be used exclusively in accordance with intended use.
- Mount exclusively in specialized workshops.
- The connection between the lamp and vehicle's installation should be isolated with heat-shrink tube or alternatively with isolating tape to avoid getting water and moisture to the copper wire of the lamp which can damage electronic components. When it comes to lamp and plug, the plug should be mounted safely.
- Do not cut off tinned ends.
- Lamps must be installed only in accordance with UNECE regulations.



## PHOTO AND TECHNICAL DRAWING: