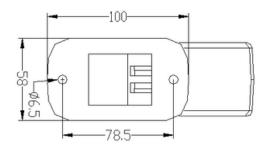

k directly into the light it may cause damage or even loss of vision.
- Install only in specialized workshops or professional services.
- Use in open space only.
- · Use in accordance to the purpose.

## **INSTALLATION INSTRUCTIONS:**

- It should be used exclusively in accordance with intended use.
- · Mount exclusively in specialized workshops.
- The connection between the lamp and vehicle's installation should be isolated with heat-shrink tube or alternatively with isolating tape to avoid getting water and moisture to the copper wire of the lamp which can damage electronic components. When it comes to lamp and plug, the plug should be mounted safely.
- · Do not cut off tinned ends.
- Lamps must be installed only in accordance with UNECE regulations.



PHOTO AND TECHNICAL DRAWING:















## **TECHNICAL SPECIFICATIONS:**

| MATERIAL                    | QUANTITY<br>LED/LM | MOUNTING | WIRE    | FUNCTION                                     | WATT                     | VOLTAGE   | CERTYFICATES                       | PACKING<br>WEIGHT                                                                |
|-----------------------------|--------------------|----------|---------|----------------------------------------------|--------------------------|-----------|------------------------------------|----------------------------------------------------------------------------------|
| » Lens: PC<br>» Housing: PC | » 27               | » screws | » 400mm | » Tail front<br>» Tail rear<br>» Side marker | » 2,5W<br>» 4,5W<br>» 1W | » 12V/24V | » ECE R7<br>» ECE R10<br>» ECE R91 |