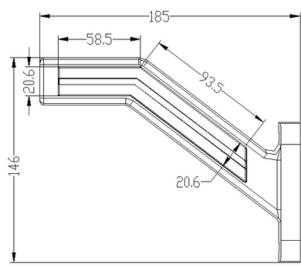

ook directly into the light it may cause damage or even loss of vision.
- Install only in specialized workshops or professional services.
- Use in open space only.
- · Use in accordance to the purpose.

## **INSTALLATION INSTRUCTIONS:**

- It should be used exclusively in accordance with intended use.
- · Mount exclusively in specialized workshops.
- The connection between the lamp and vehicle's installation should be isolated with heat-shrink tube or alternatively with isolating tape to avoid getting water and moisture to the copper wire of the lamp which can damage electronic components. When it comes to lamp and plug, the plug should be mounted safely.
- · Do not cut off tinned ends.
- Lamps must be installed only in accordance with UNECE regulations.



PHOTO AND TECHNICAL DRAWING:















## **TECHNICAL SPECIFICATIONS:**

| MATERIAL                    | QUANTITY<br>LED/LM | MOUNTING | WIRE    | FUNCTION                                     | WATT                     | VOLTAGE   | CERTYFICATES                       | PACKING<br>WEIGHT                                                                |
|-----------------------------|--------------------|----------|---------|----------------------------------------------|--------------------------|-----------|------------------------------------|----------------------------------------------------------------------------------|
| » Lens: PC<br>» Housing: PC | » 27               | » screws | » 400mm | » Tail front<br>» Tail rear<br>» Side marker | » 2,5W<br>» 4,5W<br>» 1W | » 12V/24V | » ECE R7<br>» ECE R10<br>» ECE R91