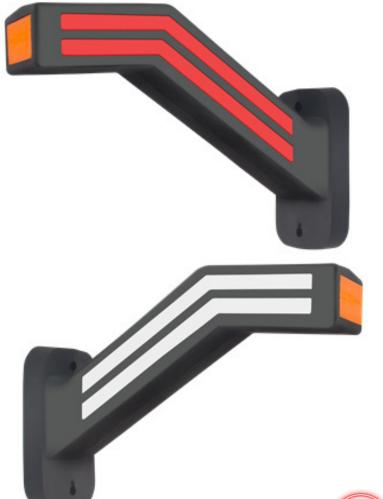

look directly into the light it may cause damage or even loss of vision.
- Install only in specialized workshops or professional services.
- Use in open space only.
- · Use in accordance to the purpose.

## **INSTALLATION INSTRUCTIONS:**

- It should be used exclusively in accordance with intended use.
- · Mount exclusively in specialized workshops.
- The connection between the lamp and vehicle's installation should be isolated with heat-shrink tube or alternatively with isolating tape to avoid getting water and moisture to the copper wire of the lamp which can damage electronic components. When it comes to lamp and plug, the plug should be mounted safely.
- · Do not cut off tinned ends.
- Lamps must be installed only in accordance with UNECE regulations.



PHOTO AND TECHNICAL DRAWING:















## **TECHNICAL SPECIFICATIONS:**

| MATERIAL                    | QUANTITY<br>LED/LM | MOUNTING | WIRE    | FUNCTION                                     | WATT                     | VOLTAGE   | CERTYFICATES                       | PACKING<br>WEIGHT                                                                |
|-----------------------------|--------------------|----------|---------|----------------------------------------------|--------------------------|-----------|------------------------------------|----------------------------------------------------------------------------------|
| » Lens: PC<br>» Housing: PC | » 27               | » screws | » 400mm | » Tail front<br>» Tail rear<br>» Side marker | » 2,5W<br>» 4,5W<br>» 1W | » 12V/24V | » ECE R7<br>» ECE R10<br>» ECE R