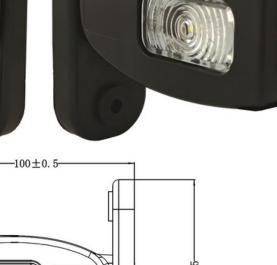

- Do not look directly into the light it may cause damage or even loss of vision.
- Install only in specialized workshops or professional services.
- Use in open space only.
- Use in accordance to the purpose.

## INSTALLATION INSTRUCTIONS:

- It should be used exclusively in accordance with intended use.
- Mount exclusively in specialized workshops.
- The connection between the lamp and vehicle's installation should be isolated with heat-shrink tube or alternatively with isolating tape to avoid getting water and moisture to the copper wire of the lamp which can damage electronic components. When it comes to lamp and plug, the plug should be mounted safely.
- Do not cut off tinned ends.
- Lamps must be installed only in accordance with UNECE regulations.



PHOTO AND TECHNICAL DRAWING:









## SPECIMFOXALCSPECEDCIAIDONS:

| MATERIAL                     | QUANTITY<br>LED/LM | MOUNTING | WIRE    | FUNCTION                                     | WATT                         | VOLTAGE   | CERTYFICATES            | PACKING<br>WEIGHT                                                                                                  |
|------------------------------|--------------------|----------|---------|----------------------------------------------|------------------------------|-----------|-------------------------|--------------------------------------------------------------------------------------------------------------------|
| » Lens: PC<br>» Housing: PVC | » 3                | » screws | » 350mm | » Tail front<br>» Tail rear<br>» Side marker | » 12V - 0.6W<br>» 24V -