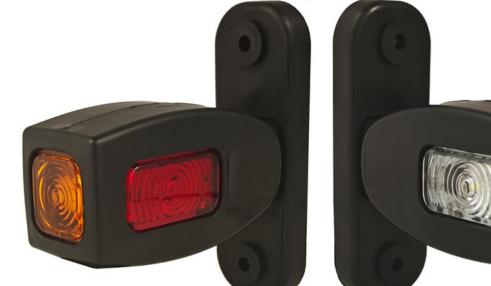

- Do not look directly into the light it may cause damage or even loss of vision.
- Install only in specialized workshops or professional services.
- Use in open space only.
- Use in accordance to the purpose.

## INSTALLATION INSTRUCTIONS:

- It should be used exclusively in accordance with intended use.
- Mount exclusively in specialized workshops.
- The connection between the lamp and vehicle's installation should be isolated with heat-shrink tube or alternatively with isolating tape to avoid getting water and moisture to the copper wire of the lamp which can damage electronic components. When it comes to lamp and plug, the plug should be mounted safely.
- Do not cut off tinned ends.
- Lamps must be installed only in accordance with UNECE regulations.



PHOTO AND TECHNICAL DRAWING:









## SPECIMFOXALCSPECEDCIAIDONS:

| MATERIAL                     | QUANTITY<br>LED/LM | MOUNTING | WIRE    | FUNCTION                                     | WATT                         | VOLTAGE   | CERTYFICATES            | PACKING<br>WEIGHT                                                                                                  |
|------------------------------|--------------------|----------|---------|----------------------------------------------|------------------------------|-----------|-------------------------|--------------------------------------------------------------------------------------------------------------------|
| » Lens: PC<br>» Housing: PVC | » 3                | » screws | » 350mm | » Tail front<br>» Tail rear<br>» Side marker | » 12V - 0.6W<br>» 24V