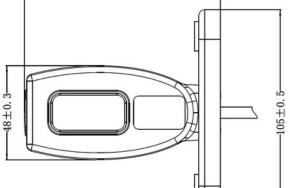

Do not look directly into the light it may cause damage or even loss of vision.
- Install only in specialized workshops or professional services.
- Use in open space only.
- Use in accordance to the purpose.

## INSTALLATION INSTRUCTIONS:

- It should be used exclusively in accordance with intended use.
- Mount exclusively in specialized workshops.
- The connection between the lamp and vehicle's installation should be isolated with heat-shrink tube or alternatively with isolating tape to avoid getting water and moisture to the copper wire of the lamp which can damage electronic components. When it comes to lamp and plug, the plug should be mounted safely.
- Do not cut off tinned ends.
- Lamps must be installed only in accordance with UNECE regulations.



PHOTO AND TECHNICAL DRAWING:









## SPECIMFOXALCSPECEDCIAIDONS:

| MATERIAL                     | QUANTITY<br>LED/LM | MOUNTING | WIRE    | FUNCTION                                     | WATT                         | VOLTAGE   | CERTYFICATES            | PACKING<br>WEIGHT                                                                                                  |
|------------------------------|--------------------|----------|---------|----------------------------------------------|------------------------------|-----------|-------------------------|--------------------------------------------------------------------------------------------------------------------|
| » Lens: PC<br>» Housing: PVC | » 3                | » screws | » 350mm | » Tail front<br>» Tail rear<br>» Side marker | » 12V - 0.6W<br>» 24V - 1.