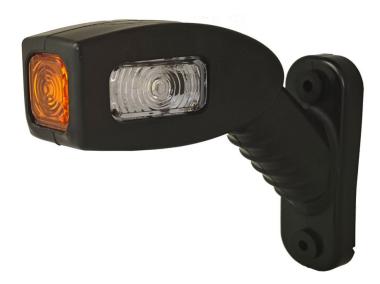

# **SIDE MARKER LAMP KMR8 LED** 135MM 12/24V RIGHT

#### PHOTO AND TECHNICAL DRAWING: