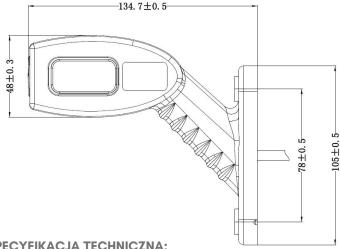

#### PHOTO AND TECHNICAL DRAWING:

## **SPECYFIKACJA TECHNICZNA:**

| MATERIAL                     | QUANTITY<br>LED/LM | MOUNTING | WIRE    | FUNCTION                                     | WATT                         | VOLTAGE  | CERTIFICATES            | PACKING/<br>WEIGHT                                                    |
|------------------------------|--------------------|----------|---------|----------------------------------------------|------------------------------|----------|-------------------------|-----------------------------------------------------------------------|
| » Lens: PC<br>» Housing: PVC | » 3 LED            | » screws | » 350mm | » tail front<br>» tail rear<br>» side marker | » 12V - 0,6W<br>» 24V - 1,2W | » 12/24V | » ECE R10<br>» ECE R148 | » cart. dim.:<br>240x260x200mm<br>» weight: 242g<br>» 40 pcs/bulk box |