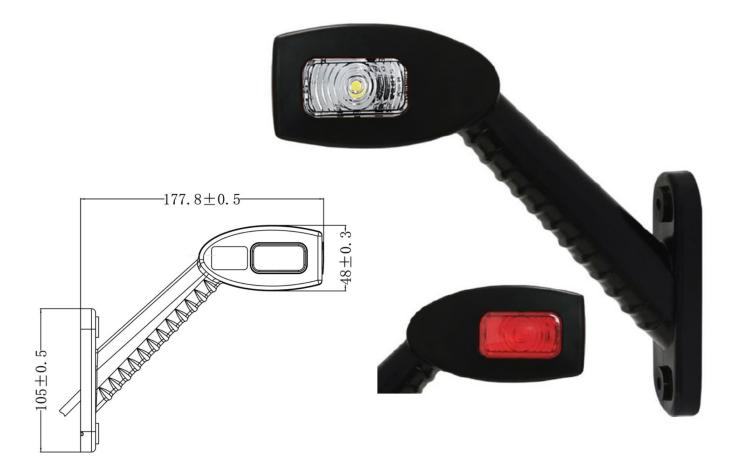

#### PHOTO AND TECHNICAL DRAWING:

## **TECHNICAL SPECIFICATIONS:**

| MATERIAL                     | QUANTITY<br>LED/LM | MOUNTING | WIRE    | FUNCTION                                     | WATT                         | VOLTAGE  | CERTIFICATES            | PACKING/<br>WEIGHT                                                    |  |
|------------------------------|--------------------|----------|---------|----------------------------------------------|------------------------------|----------|-------------------------|-----------------------------------------------------------------------|--|
| » Lens: PC<br>» Housing: PVC | » 3 LED            | » screws | » 350mm | » tail front<br>» tail rear<br>» side marker | » 12V - 0,6W<br>» 24V - 1,2W | » 12/24V | » ECE R10<br>» ECE R148 | » cart. dim.:<br>240x260x200mm<br>» weight: 242g<br>» 40 pcs/bulk box |  |