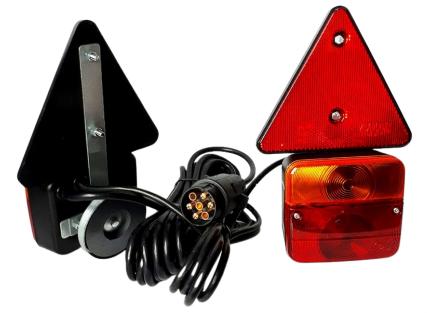

t it may cause damage or even loss of vision.
- Install only in specialized workshops or professional services.
- · Use in open space only.
- · Use in accordance to the purpose.

#### **INSTALLATION INSTRUCTIONS:**

- It should be used exclusively in accordance with intended use.
- · Mount exclusively in specialized workshops.
- The connection between the lamp and vehicle's installation should be isolated with heat-shrink tube or alternatively with isolating tape to avoid getting water and moisture to the copper wire of the lamp which can damage electronic components. When it comes to lamp and plug, the plug should be mounted safely.
- · Do not cut off tinned ends.
- Lamps must be installed only in accordance with UNECE regulations.





www.myKAMAR.com

#### PHOTO AND TECHNICAL DRAWING:





### TECHNICAL SPECIFICATIONS:











| MATERIAL                    | LIGHT SOURCE                   | MOUNTING | WIRE                                  | FUNCTION                                        | WATT                      | VOLTAGE | CERTIFICATES                                 | PACKING/<br>WEIGHT                                                    |
|-----------------------------|--------------------------------|----------|---------------------------------------|-------------------------------------------------|---------------------------|---------|----------------------------------------------|-----------------------------------------------------------------------|
| » Lens: PC<br>» Housing: PC | » bulbs P21W<br>» bulbs P21/5W | » magnet | » plug - lamp 7,5mb<br>» lamp = 2