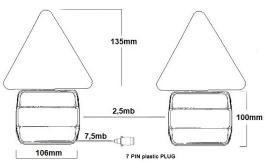

#### PHOTO AND TECHNICAL DRAWING:

### TECHNICAL SPECIFICATIONS:

| MATERIAL                    | LIGHT SOURCE                   | MOUNTING | WIRE                                  | FUNCTION                                        | WATT                      | VOLTAGE | CERTIFICATES                                 | PACKING/<br>WEIGHT                                                    |
|-----------------------------|--------------------------------|----------|---------------------------------------|-------------------------------------------------|---------------------------|---------|----------------------------------------------|-----------------------------------------------------------------------|
| » Lens: PC<br>» Housing: PC | » bulbs P21W<br>» bulbs P21/5W | » magnet | » plug - lamp 7,5mb<br>» lamp = 2,5mb | » position<br>» stop<br>» indicator<br>» reflex | » 5 W<br>» 21 W<br>» 21 W | » 12V   | » ECE R3<br>» ECE R4<br>» ECE R6<br>» ECE R7 | » cart. dim.:<br>500x260x270mm<br>» weight: 1600g<br>» 4 pcs/bulk box |