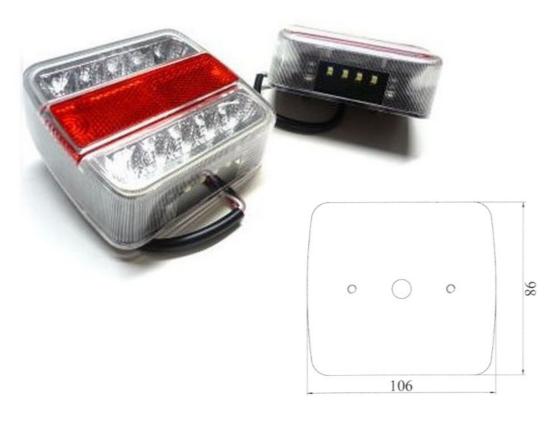

**REFERENCE:** L1070-BL

## **LAMP LT-70 (KMR) LED**

#### **WARNINGS FOR THE USER:**

- Do not look directly into the light it may cause damage or even loss of vision.
- Install only in specialized workshops or professional services.
- · Use in open space only.
- Use in accordance to the purpose.

#### **INSTALLATION INSTRUCTIONS:**

- It should be used exclusively in accordance with intended use.
- Mount exclusively in specialized workshops.
- installation should be isolated with heat-shrink tube or alternatively with isolating tape to avoid getting which can damage electronic components. When it comes to lamp and plug, the plug should be mounted safely.
- Do not cut off tinned ends.
- · Lamps must be installed only in accordance





www.myKAMAR.com

#### PHOTO AND TECHNICAL DRAWING:



### **TECHNICAL SPECIFICATIONS:**











| MATERIAL                          | LED/LM<br>QUANTITY | MOUNTING | WIRE    | FUNCTION                                             | WATT                                 | VOLTAGE   | CERTIFICATES                                  | PACKING/<br>WEIGHT                                                   |
|-----------------------------------|--------------------|----------|---------|------------------------------------------------------|--------------------------------------|-----------|-----------------------------------------------|----------------------------------------------------------------------|
| » Lens: PMMA/PC<br>» Housing: ABS | » 14 LED           | » screw  | » 150mm | » tail<br>» stop<br>» indicator<br>» NPL<br>» reflex | » 0,8 W<