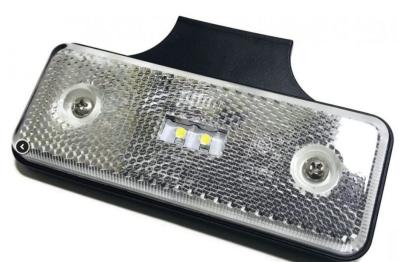

# SIDE MARKER LAMP WHITE 12/24V 2 LED

SAMAR

## PHOTO AND TECHNICAL DRAWING:

R7 UNECE Regulation 7 Approved

R3 LINEEE Regulation 3 Asserved R10 UKEE Regulation 10 Approved