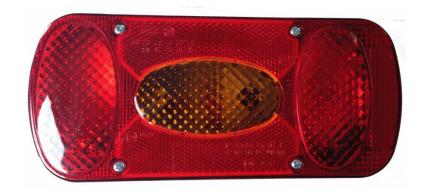

ight it may cause damage or even loss of vision.
- Install only in specialized workshops or professional services.
- · Use in open space only.
- Use in accordance to the purpose.

#### **INSTALLATION INSTRUCTIONS:**

- It should be used exclusively in accordance with intended use.
- · Mount exclusively in specialized workshops.
- The connection between the lamp and vehicle's installation should be isolated with heat-shrink tube or alternatively with isolating tape to avoid getting water and moisture to the copper wire of the lamp which can damage electronic components. When it comes to lamp and plug, the plug should be mounted safely.
- · Do not cut off tinned ends.
- Lamps must be installed only in accordance with UNECE regulations.





www.myKAMAR.com

### PHOTO AND TECHNICAL DRAWING:

















#### **TECHNICAL SPECIFICATIONS:**

| MATERIAL                    | LED/LM<br>QUANTITY | MOUNTING | WIRE | FUNCTION                                                    | WATT                               | VOLTAGE   | CERTIFICATES                                              | PACKING -<br>BULK BOX                                                         |
|-----------------------------|--------------------|----------|------|-------------------------------------------------------------|------------------------------------|-----------|-----------------------------------------------------------|-------------------------------------------------------------------------------|
| » Lens: AS<br>» Housing: PP | » bulb P21W        | » screw  | »    | » tail<br>» stop<br>» indicator<b