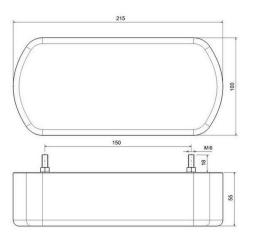

ht it may cause damage or even loss of vision.
- Install only in specialized workshops or professional services.
- · Use in open space only.
- Use in accordance to the purpose.

#### **INSTALLATION INSTRUCTIONS:**

- It should be used exclusively in accordance with intended use.
- · Mount exclusively in specialized workshops.
- The connection between the lamp and vehicle's installation should be isolated with heat-shrink tube or alternatively with isolating tape to avoid getting water and moisture to the copper wire of the lamp which can damage electronic components. When it comes to lamp and plug, the plug should be mounted safely.
- · Do not cut off tinned ends.
- Lamps must be installed only in accordance with UNECE regulations.





www.myKAMAR.com

### PHOTO AND TECHNICAL DRAWING:

















#### **TECHNICAL SPECIFICATIONS:**

| MATERIAL                    | LED/LM<br>QUANTITY | MOUNTING | WIRE | FUNCTION                                                    | WATT                               | VOLTAGE   | CERTIFICATES                                              | PACKING -<br>BULK BOX                                                         |
|-----------------------------|--------------------|----------|------|-------------------------------------------------------------|------------------------------------|-----------|-----------------------------------------------------------|-------------------------------------------------------------------------------|
| » Lens: AS<br>» Housing: PP | » bulb P21W        | » screw  | »    | » tail<br>» stop<br>» indicator<br>