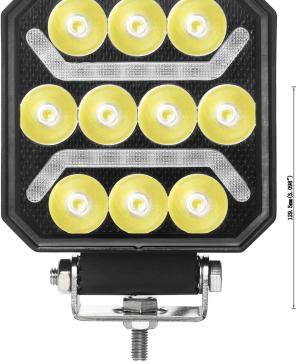

#### PHOTO AND TECHNICAL DRAWING:

### **TECHNICAL SPECIFICATIONS:**

| MATERIAL                    | LED/LM<br>QUANTITY    | MOUNTING | WIRE     | FUNCTION       | WATT  | VOLTAGE   | CERTIFICATES | PACKING/<br>WEIGHT                                                    |
|-----------------------------|-----------------------|----------|----------|----------------|-------|-----------|--------------|-----------------------------------------------------------------------|
| » Lens: PC<br>» Housing: AL | » 10 LED<br>» 1500 LM | » screw  | » 250 mm | » working lamp | » 15W | » 12V/24V | » ECE R10    | » cart. dim.:<br>345x315x260mm<br>» weight: 500g<br>» 20 pcs/bulk box |