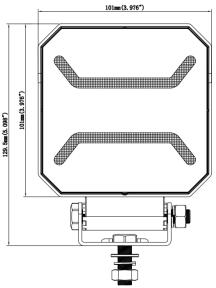

#### PHOTO AND TECHNICAL DRAWING:

### **TECHNICAL SPECIFICATIONS:**

| MATERIAL                    | LED/LM<br>QUANTITY    | MOUNTING | WIRE     | FUNCTION       | WATT  | VOLTAGE   | CERTIFICATES | PACKING/<br>WEIGHT                                                    |
|-----------------------------|-----------------------|----------|----------|----------------|-------|-----------|--------------|-----------------------------------------------------------------------|
| » Lens: PC<br>» Housing: AL | » 10 LED<br>» 1500 LM | » screw  | » 250 mm | » working lamp | » 15W | » 12V/24V | » ECE R10    | » cart. dim.:<br>345x315x260mm<br>» weight: 500g<br>» 20 pcs/bulk box |