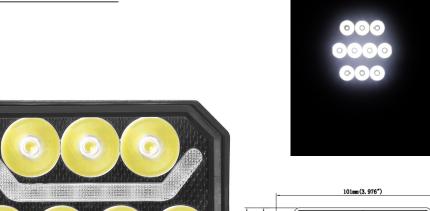

* L0185

## **WORK LAMP 10XLED + 2X** STRAP LED AMBER

#### WARNINGS FOR THE USER:

- · Do not look directly into the light it may cause damage or even loss of vision.
- Install only in specialized workshops or professional services.
- Use in open space only.
- · Use in accordance to the purpose.

#### **INSTALLATION INSTRUCTIONS:**

- It should be used exclusively in accordance with intended use.
- · Mount exclusively in specialized workshops.
- installation should be isolated with heat-shrink tube or alternatively with isolating tape to avoid getting which can damage electronic components. When it comes to lamp and plug, the plug should be mounted safely.
- · Do not cut off tinned ends.
- Lamps must be installed only in accordance





www.myKAMAR.com

#### PHOTO AND TECHNICAL DRAWING:



















### **TECHNICAL SPECIFICATIONS:**

| MATERIAL                    | LED/LM<br>QUANTITY    | MOUNTING | WIRE     | FUNCTION       | WATT  | VOLTAGE   | CERTIFICATES | PACKING/<br>WEIGHT                                                    |
|-----------------------------|-----------------------|----------|----------|----------------|-------|-----------|--------------|-----------------------------------------------------------------------|
| » Lens: PC<br>» Housing: AL | » 10 LED<br>» 1500 LM | » screw  | » 250 mm | » working lamp | » 15W | » 12V/24V | » ECE R10    | » cart. dim.:<br>345x315x260mm<br>» weight: 500g<br>» 20 pcs/bulk box |

We reserve the right to change technical data and any errors. Photos and specifications are for reference only, and the actual product may v