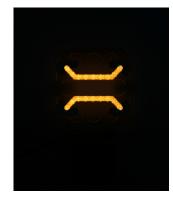

185

## **WORK LAMP 10XLED + 2X** STRAP LED AMBER

#### WARNINGS FOR THE USER:

- · Do not look directly into the light it may cause damage or even loss of vision.
- Install only in specialized workshops or professional services.
- Use in open space only.
- · Use in accordance to the purpose.

#### **INSTALLATION INSTRUCTIONS:**

- It should be used exclusively in accordance with intended use.
- · Mount exclusively in specialized workshops.
- installation should be isolated with heat-shrink tube or alternatively with isolating tape to avoid getting which can damage electronic components. When it comes to lamp and plug, the plug should be mounted safely.
- · Do not cut off tinned ends.
- Lamps must be installed only in accordance





www.myKAMAR.com

#### PHOTO AND TECHNICAL DRAWING:



















### **TECHNICAL SPECIFICATIONS:**

| MATERIAL                    | LED/LM<br>QUANTITY    | MOUNTING | WIRE     | FUNCTION       | WATT  | VOLTAGE   | CERTIFICATES | PACKING/<br>WEIGHT                                                    |
|-----------------------------|-----------------------|----------|----------|----------------|-------|-----------|--------------|-----------------------------------------------------------------------|
| » Lens: PC<br>» Housing: AL | » 10 LED<br>» 1500 LM | » screw  | » 250 mm | » working lamp | » 15W | » 12V/24V | » ECE R10    | » cart. dim.:<br>345x315x260mm<br>» weight: 500g<br>» 20 pcs/bulk box |

We reserve the right to change technical data and any errors. Photos and specifications are for reference only, and the actual product may vary