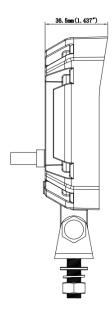

#### PHOTO AND TECHNICAL DRAWING:

### **TECHNICAL SPECIFICATIONS:**

| MATERIAL                    | LED/LM<br>QUANTITY    | MOUNTING | WIRE     | FUNCTION       | WATT  | VOLTAGE   | CERTIFICATES | PACKING/<br>WEIGHT                                                    |
|-----------------------------|-----------------------|----------|----------|----------------|-------|-----------|--------------|-----------------------------------------------------------------------|
| » Lens: PC<br>» Housing: AL | » 10 LED<br>» 1500 LM | » screw  | » 250 mm | » working lamp | » 15W | » 12V/24V | » ECE R10    | » cart. dim.:<br>345x315x260mm<br>» weight: 500g<br>» 20 pcs/bulk box |