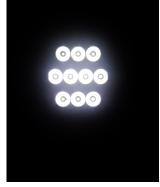

L0185

## **WORK LAMP 10XLED + 2X** STRAP LED AMBER

#### WARNINGS FOR THE USER:

- · Do not look directly into the light it may cause damage or even loss of vision.
- Install only in specialized workshops or professional services.
- Use in open space only.
- · Use in accordance to the purpose.

#### **INSTALLATION INSTRUCTIONS:**

- It should be used exclusively in accordance with intended use.
- · Mount exclusively in specialized workshops.
- installation should be isolated with heat-shrink tube or alternatively with isolating tape to avoid getting which can damage electronic components. When it comes to lamp and plug, the plug should be mounted safely.
- · Do not cut off tinned ends.
- Lamps must be installed only in accordance





www.myKAMAR.com

#### PHOTO AND TECHNICAL DRAWING:



















### **TECHNICAL SPECIFICATIONS:**

| MATERIAL                    | LED/LM<br>QUANTITY    | MOUNTING | WIRE     | FUNCTION       | WATT  | VOLTAGE   | CERTIFICATES | PACKING/<br>WEIGHT                                                    |
|-----------------------------|-----------------------|----------|----------|----------------|-------|-----------|--------------|-----------------------------------------------------------------------|
| » Lens: PC<br>» Housing: AL | » 10 LED<br>» 1500 LM | » screw  | » 250 mm | » working lamp | » 15W | » 12V/24V | » ECE R10    | » cart. dim.:<br>345x315x260mm<br>» weight: 500g<br>» 20 pcs/bulk box |

We reserve the right to change technical data and any errors. Photos and specifications are for reference only, and the actual product may var