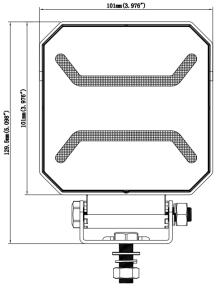

may cause damage or even loss of vision.
- Install only in specialized workshops or professional services.
- · Use in open space only.
- Use in accordance to the purpose.

#### **INSTALLATION INSTRUCTIONS:**

- It should be used exclusively in accordance with intended use.
- · Mount exclusively in specialized workshops.
- The connection between the lamp and vehicle's installation should be isolated with heat-shrink tube or alternatively with isolating tape to avoid getting water and moisture to the copper wire of the lamp which can damage electronic components. When it comes to lamp and plug, the plug should be mounted safely.
- · Do not cut off tinned ends.
- Lamps must be installed only in accordance with UNECE regulations.





www.myKAMAR.com

#### PHOTO AND TECHNICAL DRAWING:











#### **TECHNICAL SPECIFICATIONS:**







| MATERIAL                    | LED/LM<br>QUANTITY    | MOUNTING | WIRE     | FUNCTION       | WATT  | VOLTAGE    | CERTIFICATES | PACKING/<br>WEIGHT                                                    |
|-----------------------------|-----------------------|----------|----------|----------------|-------|------------|--------------|-----------------------------------------------------------------------|
| » Lens: PC<br>» Housing: AL | » 10 LED<br>» 1500 LM | » screw  | » 250 mm | » working lamp | » 15W | » 12 V/24V | » ECE R10    | » cart. dim.:<br>345x315x260mm<br>» weight: 500g<br>» 20 pcs/bulk box |

We reserve the right to change technical data and any errors. Photos and specifications are for reference only, and the actual product may vary