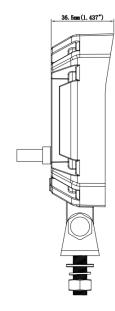

#### PHOTO AND TECHNICAL DRAWING:

#### **TECHNICAL SPECIFICATIONS:**

| MATERIAL                    | LED/LM<br>QUANTITY    | MOUNTING | WIRE     | FUNCTION       | WATT  | VOLTAGE    | CERTIFICATES | PACKING/<br>WEIGHT                                                    |
|-----------------------------|-----------------------|----------|----------|----------------|-------|------------|--------------|-----------------------------------------------------------------------|
| » Lens: PC<br>» Housing: AL | » 10 LED<br>» 1500 LM | » screw  | » 250 mm | » working lamp | » 15W | » 12 V/24V | » ECE R10    | » cart. dim.:<br>345x315x260mm<br>» weight: 500g<br>» 20 pcs/bulk box |