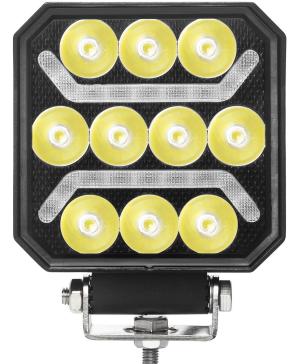

ght it may cause damage or even loss of vision.
- Install only in specialized workshops or professional services.
- · Use in open space only.
- Use in accordance to the purpose.

#### **INSTALLATION INSTRUCTIONS:**

- It should be used exclusively in accordance with intended use.
- · Mount exclusively in specialized workshops.
- The connection between the lamp and vehicle's installation should be isolated with heat-shrink tube or alternatively with isolating tape to avoid getting water and moisture to the copper wire of the lamp which can damage electronic components. When it comes to lamp and plug, the plug should be mounted safely.
- · Do not cut off tinned ends.
- Lamps must be installed only in accordance with UNECE regulations.





www.myKAMAR.com

#### PHOTO AND TECHNICAL DRAWING:











#### **TECHNICAL SPECIFICATIONS:**







| MATERIAL                    | LED/LM<br>QUANTITY    | MOUNTING | WIRE     | FUNCTION       | WATT  | VOLTAGE    | CERTIFICATES | PACKING/<br>WEIGHT                                                    |
|-----------------------------|-----------------------|----------|----------|----------------|-------|------------|--------------|-----------------------------------------------------------------------|
| » Lens: PC<br>» Housing: AL | » 10 LED<br>» 1500 LM | » screw  | » 250 mm | » working lamp | » 15W | » 12 V/24V | » ECE R10    | » cart. dim.:<br>345x315x260mm<br>» weight: 500g<br>» 20 pcs/bulk box |

We reserve the right to change technical data and any errors. Photos and specifications are for reference only, and the actual product may