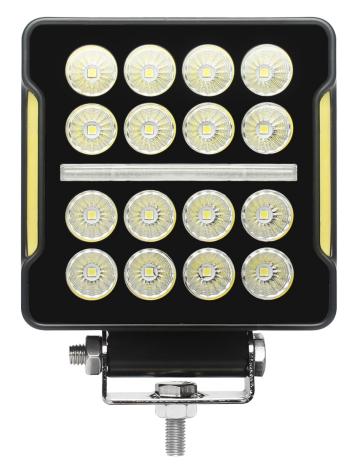

### PHOTO AND TECHNICAL DRAWING:

# **TECHNICAL SPECIFICATIONS:**

| MATERIAL                    | LED/LM<br>QUANTITY      | MOUNTING | WIRE     | FUNCTION                | WATT            | VOLTAGE    | CERTIFICATES | PACKING/<br>WEIGHT                                                   |
|-----------------------------|-------------------------|----------|----------|-------------------------|-----------------|------------|--------------|----------------------------------------------------------------------|
| » Lens: PC<br>» Housing: AL | » 16+9 LED<br>» LM 1717 | » screw  | » 250 mm | » work light<br>» flood | » 20W<br>» 1,5W | » 12 V/24V | » ECE R10    | » cart. dim.:<br>119x65x148mm<br>» weight: 500g<br>» 20 pcs/bulk box |