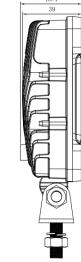

into the light it may cause damage or even loss of vision.
- Install only in specialized workshops or professional services.
- · Use in open space only.
- · Use in accordance to the purpose.

# **INSTALLATION INSTRUCTIONS:**

- It should be used exclusively in accordance with intended use.
- · Mount exclusively in specialized workshops.
- The connection between the lamp and vehicle's installation should be isolated with heat-shrink tube or alternatively with isolating tape to avoid getting water and moisture to the copper wire of the lamp which can damage electronic components. When it comes to lamp and plug, the plug should be mounted safely.
- · Do not cut off tinned ends.
- Lamps must be installed only in accordance with UNECE regulations.





### PHOTO AND TECHNICAL DRAWING:

















# **TECHNICAL SPECIFICATIONS:**

| MATERIAL                    | LED/LM<br>QUANTITY      | MOUNTING | WIRE     | FUNCTION                | WATT            | VOLTAGE    | CERTIFICATES | PACKING/<br>WEIGHT                                                   |
|-----------------------------|-------------------------|----------|----------|-------------------------|-----------------|------------|--------------|----------------------------------------------------------------------|
| » Lens: PC<br>» Housing: AL | » 16+9 LED<br>» LM 1717 | » screw  | » 250 mm | » work light<br>» flood | » 20W<br>» 1,5W | » 12 V/24V | » ECE R10    | » cart. dim.:<br>119x65x148mm<br>» weight: 500g<br>» 20 pcs/bulk box |

We reserve the right to change technical data and any errors. Photos and specifications a