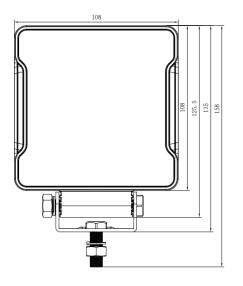

### PHOTO AND TECHNICAL DRAWING:

# **TECHNICAL SPECIFICATIONS:**

| MATERIAL                    | LED/LM<br>QUANTITY      | MOUNTING | WIRE     | FUNCTION                | WATT            | VOLTAGE    | CERTIFICATES | PACKING/<br>WEIGHT                                                   |
|-----------------------------|-------------------------|----------|----------|-------------------------|-----------------|------------|--------------|----------------------------------------------------------------------|
| » Lens: PC<br>» Housing: AL | » 16+9 LED<br>» LM 1717 | » screw  | » 250 mm | » work light<br>» flood | » 20W<br>» 1,5W | » 12 V/24V | » ECE R10    | » cart. dim.:<br>119x65x148mm<br>» weight: 500g<br>» 20 pcs/bulk box |