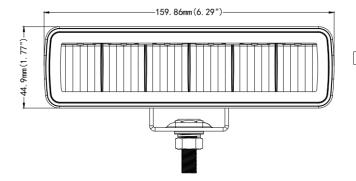

### PHOTO AND TECHNICAL DRAWING:

# TECHNICAL SPECIFICATIONS:

| MATERIAL                    | LED/LM<br>QUANTITY   | MOUNTING | WIRE     | FUNCTION               | WATT  | VOLTAGE    | CERTIFICATES | PACKING/<br>WEIGHT                                                   |
|-----------------------------|----------------------|----------|----------|------------------------|-------|------------|--------------|----------------------------------------------------------------------|
| » Lens: PC<br>» Housing: AL | » 6 LED<br>» 1200 LM | » screw  | » 250 mm | » work light<br>» spot | » 16W | » 12 V/24V | » ECE R10    | » cart. dim.:<br>196x78x52mm<br>» weight: 1050g<br>» 20 pcs/bulk box |