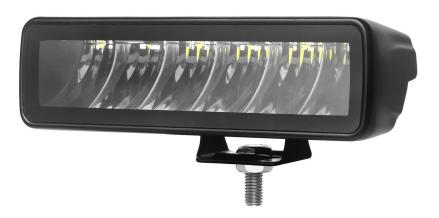

not look directly into the light it may cause damage or even loss of vision.
- Install only in specialized workshops or professional services.
- Use in open space only
- Use in accordance to the purpose

## **INSTALLATION INSTRUCTIONS:**

- It should be used exclusively in accordance with intended use.
- · Mount exclusively in specialized workshops.
- The connection between the lamp and vehicle's installation should be isolated with heat-shrink tube or alternatively with isolating tape to avoid getting water and moisture to the copper wire of the lamp which can damage electronic components. When it comes to lamp and plug, the plug should be mounted safely.
- Do not cut off tinned ends
- Lamps must be installed only in accordance with UNECE regulations.



### PHOTO AND TECHNICAL DRAWING:













# TECHNICAL SPECIFICATIONS:

| MATERIAL                    | LED/LM<br>QUANTITY   | MOUNTING | WIRE     | FUNCTION               | WATT  | VOLTAGE    | CERTIFICATES | PACKING/<br>WEIGHT                                                   |
|-----------------------------|----------------------|----------|----------|------------------------|-------|------------|--------------|----------------------------------------------------------------------|
| » Lens: PC<br>» Housing: AL | » 6 LED<br>» 1200 LM | » screw  | » 250 mm | » work light<br>» spot | » 16W | » 12 V/24V | » ECE R10    | » cart. dim.:<br>196x78x52mm<br>» weight: 1050g<br>» 20 pcs/bulk box |

We reserve the right to change technical data and any errors. Photos and specifications are for reference only, and the actual prod