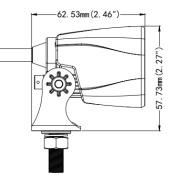

### PHOTO AND TECHNICAL DRAWING:

# TECHNICAL SPECIFICATIONS:

| MATERIAL                    | LED/LM<br>QUANTITY   | MOUNTING | WIRE     | FUNCTION               | WATT  | VOLTAGE    | CERTIFICATES | PACKING/<br>WEIGHT                                                   |
|-----------------------------|----------------------|----------|----------|------------------------|-------|------------|--------------|----------------------------------------------------------------------|
| » Lens: PC<br>» Housing: AL | » 6 LED<br>» 1200 LM | » screw  | » 250 mm | » work light<br>» spot | » 16W | » 12 V/24V | » ECE R10    | » cart. dim.:<br>196x78x52mm<br>» weight: 1050g<br>» 20 pcs/bulk box |