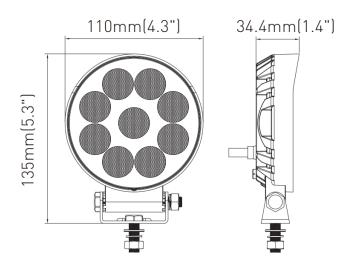

look directly into the light it may cause damage or even loss of vision.
- Install only in specialized workshops or professional services.
- Use in open space onl
- Use in accordance to the purpose

### **INSTALLATION INSTRUCTIONS:**

- It should be used exclusively in accordance with intended use.
- · Mount exclusively in specialized workshops.
- The connection between the lamp and vehicle's installation should be isolated with heat-shrink tube or alternatively with isolating tape to avoid getting water and moisture to the copper wire of the lamp which can damage electronic components. When it comes to lamp and plug, the plug should be mounted safely.
- Do not cut off tinned end.
- Lamps must be installed only in accordance with UNECE regulations.



#### PHOTO AND TECHNICAL DRAWING:





## **TECHNICAL SPECIFICATIONS:**



| MATERIAL                    | LED/LM<br>QUANTITY   | MOUNTING | WIRE     | FUNCTION                | WATT  | VOLTAGE    | CERTIFICATES | PACKING/<br>WEIGHT                                                   |
|-----------------------------|----------------------|----------|----------|-------------------------|-------|------------|--------------|----------------------------------------------------------------------|
| » Lens: PC<br>» Housing: AL | » 9 LED<br>» 1133 LM | » screw  | » 250 mm | » work light<br>» flood | » 20W | » 12 V/24V | » ECE R10    | » cart. dim.:<br>119x65x148mm<br>» weight: 290g<br>» 20 pcs/bulk box |

We reserve the right to change technical data and any errors. Photos and specifications are for reference only, and the actual prod