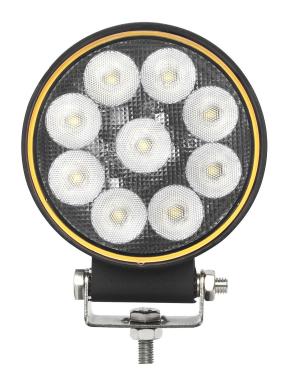

ot look directly into the light it may cause damage or even loss of vision.
- Install only in specialized workshops or professional services.
- Use in open space onl
- Use in accordance to the purpose

### **INSTALLATION INSTRUCTIONS:**

- It should be used exclusively in accordance with intended use.
- · Mount exclusively in specialized workshops.
- The connection between the lamp and vehicle's installation should be isolated with heat-shrink tube or alternatively with isolating tape to avoid getting water and moisture to the copper wire of the lamp which can damage electronic components. When it comes to lamp and plug, the plug should be mounted safely.
- Do not cut off tinned end.
- Lamps must be installed only in accordance with UNECE regulations.



#### PHOTO AND TECHNICAL DRAWING:





## **TECHNICAL SPECIFICATIONS:**



| MATERIAL                    | LED/LM<br>QUANTITY   | MOUNTING | WIRE     | FUNCTION                | WATT  | VOLTAGE    | CERTIFICATES | PACKING/<br>WEIGHT                                                   |
|-----------------------------|----------------------|----------|----------|-------------------------|-------|------------|--------------|----------------------------------------------------------------------|
| » Lens: PC<br>» Housing: AL | » 9 LED<br>» 1133 LM | » screw  | » 250 mm | » work light<br>» flood | » 20W | » 12 V/24V | » ECE R10    | » cart. dim.:<br>119x65x148mm<br>» weight: 290g<br>» 20 pcs/bulk box |

We reserve the right to change technical data and any errors. Photos and specifications are for reference only, and the actual pr