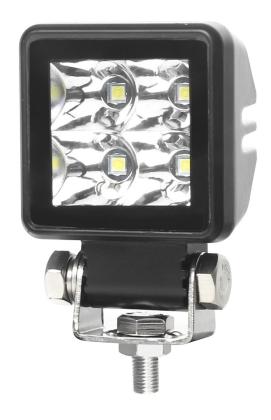

o the light it may cause damage or even loss of vision.
- Install only in specialized workshops or professional services.
- $\cdot$  Use in open space only
- Use in accordance to the purpose

### **INSTALLATION INSTRUCTIONS:**

- $\cdot$  It should be used exclusively in accordance
- with intended use.
- · Mount exclusively in specialized workshops.
- The connection between the lamp and vehicle's installation should be isolated with heat-shrink tube or alternatively with isolating tape to avoid getting water and moisture to the copper wire of the lamp which can damage electronic components. When it comes to lamp and plug, the plug should be mounted safely.
- Do not cut off tinned ends
- Lamps must be installed only in accordance with UNECE regulations.



### PHOTO AND TECHNICAL DRAWING:















### **TECHNICAL SPECIFICATIONS:**

| MATERIAL                    | LED/LM<br>QUANTITY | MOUNTING | WIRE     | FUNCTION                | WATT   | VOLTAGE    | CERTIFICATES                          | PACKING/<br>WEIGHT                                                 |
|-----------------------------|--------------------|----------|----------|-------------------------|--------|------------|---------------------------------------|--------------------------------------------------------------------|
| » Lens: PC<br>» Housing: AL | » 4<br>» 1800 LM   | » screw  | » 250 mm | » work light<br>» flood | » 18 W | » 12 V/24V | » ECE R10<br>» ECE R148<br>» ECE R149 | » cart. dim.:<br>85x70x70mm<br>» weight: 220g<br>» 60 pcs/bulk box |

We reserve the right to change technical data and any