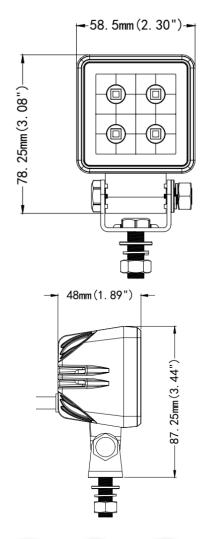

### PHOTO AND TECHNICAL DRAWING:

### **TECHNICAL SPECIFICATIONS:**

| MATERIAL                    | LED/LM<br>QUANTITY | MOUNTING | WIRE     | FUNCTION                | WATT   | VOLTAGE    | CERTIFICATES                          | PACKING/<br>WEIGHT                                                 |
|-----------------------------|--------------------|----------|----------|-------------------------|--------|------------|---------------------------------------|--------------------------------------------------------------------|
| » Lens: PC<br>» Housing: AL | » 4<br>» 1800 LM   | » screw  | » 250 mm | » work light<br>» flood | » 18 W | » 12 V/24V | » ECE R10<br>» ECE R148<br>» ECE R149 | » cart. dim.:<br>85x70x70mm<br>» weight: 220g<br>» 60 pcs/bulk box |