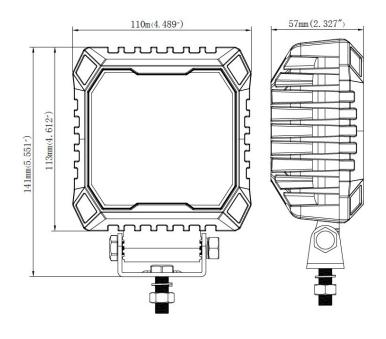

### PHOTO AND TECHNICAL DRAWING:

## **TECHNICAL SPECIFICATIONS:**

| MATERIAL                    | LED/LM<br>Quantity    | MOUNTING | WIRE    | FUNCTION                | WATT  | VOLTAGE  | CERTIFICATES | PACKING -<br>BULK BOX                                                |
|-----------------------------|-----------------------|----------|---------|-------------------------|-------|----------|--------------|----------------------------------------------------------------------|
| » Lens: PC<br>» Housing: AL | » 12 LED<br>» 4400 LM | » screw  | » 250mm | » work light<br>» flood | » 40W | » 12/24V | » ECE R10    | » cart. dim.:<br>139x193x80mm<br>» weight: 700g<br>» 20 pcs/bulk box |