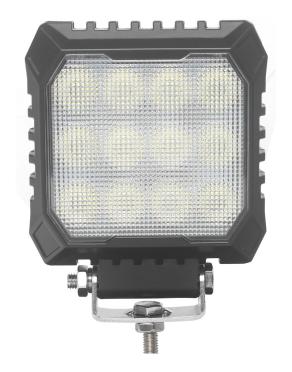

ot look directly into the light it may cause damage or even loss of vision.
- Install only in specialized workshops or professional services.
- Use in open space only
- Use in accordance to the purpose

### **INSTALLATION INSTRUCTIONS:**

- It should be used exclusively in accordance with intended use.
- · Mount exclusively in specialized workshops.
- The connection between the lamp and vehicle's installation should be isolated with heat-shrink tube or alternatively with isolating tape to avoid getting water and moisture to the copper wire of the lamp which can damage electronic components. When it comes to lamp and plug, the plug should be mounted safely.
- Do not cut off tinned ends
- Lamps must be installed only in accordance with UNECE regulations.



### PHOTO AND TECHNICAL DRAWING:





## **TECHNICAL SPECIFICATIONS:**







| MATERIAL                    | LED/LM<br>Quantity    | MOUNTING | WIRE    | FUNCTION                | WATT  | VOLTAGE  | CERTIFICATES | PACKING -<br>BULK BOX                                                |
|-----------------------------|-----------------------|----------|---------|-------------------------|-------|----------|--------------|----------------------------------------------------------------------|
| » Lens: PC<br>» Housing: AL | » 12 LED<br>» 4400 LM | » screw  | » 250mm | » work light<br>» flood | » 40W | » 12/24V | » ECE R10    | » cart. dim.:<br>139x193x80mm<br>» weight: 700g<br>» 20 pcs/bulk box |

We reserve the right to change technical data and any errors. Photos and specifications are for reference only, and the actual prod