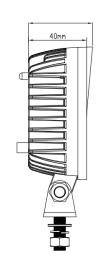

### PHOTO AND TECHNICAL DRAWING:

# **TECHNICAL SPECIFICATIONS:**

| MATERIAL                    | LED/LM<br>QUANTITY    | MOUNTING | WIRE    | FUNCTION                                 | WATT  | VOLTAGE  | CERTIFICATES | PACKING -<br>BULK BOX                                                |
|-----------------------------|-----------------------|----------|---------|------------------------------------------|-------|----------|--------------|----------------------------------------------------------------------|
| » Lens: PC<br>» Housing: AL | » 27 LED<br>» 2500 LM | » screw  | » 250mm | » work light » flood » switch on housing | » 28W | » 12/24V | » ECE R10    | » cart. dim.:<br>150x60x146mm<br>» weight: 300g<br>» 20 pcs/bulk box |