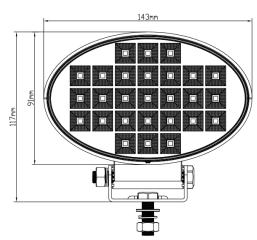

### PHOTO AND TECHNICAL DRAWING:

# **TECHNICAL SPECIFICATIONS:**

| MATERIAL                    | LED/LM<br>QUANTITY    | MOUNTING | WIRE    | FUNCTION                                 | WATT  | VOLTAGE  | CERTIFICATES | PACKING -<br>BULK BOX                                                |
|-----------------------------|-----------------------|----------|---------|------------------------------------------|-------|----------|--------------|----------------------------------------------------------------------|
| » Lens: PC<br>» Housing: AL | » 27 LED<br>» 2500 LM | » screw  | » 250mm | » work light » flood » switch on housing | » 28W | » 12/24V | » ECE R10    | » cart. dim.:<br>150x60x146mm<br>» weight: 300g<br>» 20 pcs/bulk box |