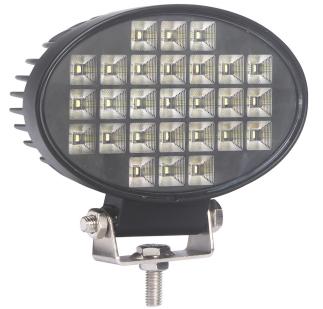

# REFERENCE: LO170 WORK LAMP 27XLED WITH SWITCH

### PHOTO AND TECHNICAL DRAWING: