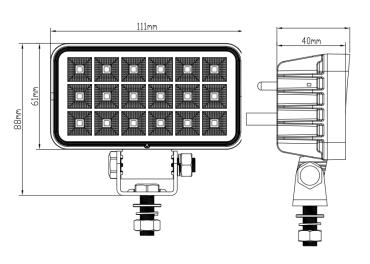

### PHOTO AND TECHNICAL DRAWING:

# TECHNICAL SPECIFICATIONS:

| MATERIAL                    | LED/LM<br>Quantity    | MOUNTING | WIRE    | FUNCTION                                       | WATT  | VOLTAGE  | CERTIFICATES | PACKING -<br>BULK BOX                                                |
|-----------------------------|-----------------------|----------|---------|------------------------------------------------|-------|----------|--------------|----------------------------------------------------------------------|
| » Lens: PC<br>» Housing: AL | » 18 LED<br>» 2008 LM | » screw  | » 250mm | » work light<br>» flood<br>» switch on housing | » 27W | » 12/24V | » ECE R10    | » cart. dim.:<br>118x60x115mm<br>» weight: 300g<br>» 20 pcs/bulk box |