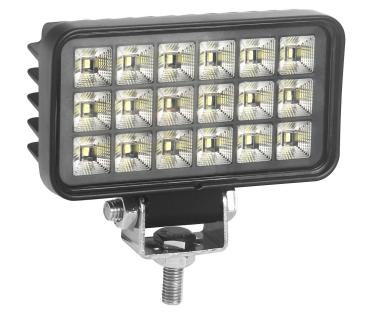

### PHOTO AND TECHNICAL DRAWING:

# TECHNICAL SPECIFICATIONS:

| MATERIAL                    | LED/LM<br>Quantity    | MOUNTING | WIRE    | FUNCTION                                       | WATT  | VOLTAGE  | CERTIFICATES | PACKING -<br>BULK BOX                                                |
|-----------------------------|-----------------------|----------|---------|------------------------------------------------|-------|----------|--------------|----------------------------------------------------------------------|
| » Lens: PC<br>» Housing: AL | » 18 LED<br>» 2008 LM | » screw  | » 250mm | » work light<br>» flood<br>» switch on housing | » 27W | » 12/24V | » ECE R10    | » cart. dim.:<br>118x60x115mm<br>» weight: 300g<br>» 20 pcs/bulk box |