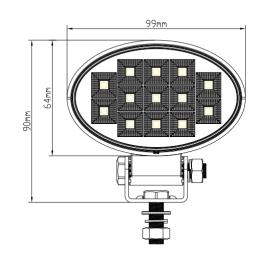

### PHOTO AND TECHNICAL DRAWING:

# **TECHNICAL SPECIFICATIONS:**

| MATERIAL                    | LED/LM<br>QUANTITY    | MOUNTING | WIRE    | FUNCTION                | WATT  | VOLTAGE  | CERTIFICATES | PACKING -<br>BULK BOX                                                |
|-----------------------------|-----------------------|----------|---------|-------------------------|-------|----------|--------------|----------------------------------------------------------------------|
| » Lens: PC<br>» Housing: AL | » 13 LED<br>» 1269 LM | » screw  | » 250mm | » work light<br>» flood | » 19W | » 12/24V | » ECE R10    | » cart. dim.:<br>106x56x115mm<br>» weight: 280g<br>» 40 pcs/bulk box |