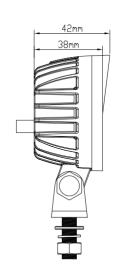

### PHOTO AND TECHNICAL DRAWING:

# **TECHNICAL SPECIFICATIONS:**

| MATERIAL                    | LED/LM<br>QUANTITY    | MOUNTING | WIRE    | FUNCTION                | WATT  | VOLTAGE  | CERTIFICATES | PACKING -<br>BULK BOX                                                |
|-----------------------------|-----------------------|----------|---------|-------------------------|-------|----------|--------------|----------------------------------------------------------------------|
| » Lens: PC<br>» Housing: AL | » 13 LED<br>» 1269 LM | » screw  | » 250mm | » work light<br>» flood | » 19W | » 12/24V | » ECE R10    | » cart. dim.:<br>106x56x115mm<br>» weight: 280g<br>» 40 pcs/bulk box |