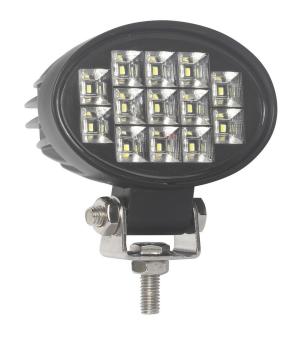

### PHOTO AND TECHNICAL DRAWING:

# **TECHNICAL SPECIFICATIONS:**

| MATERIAL                    | LED/LM<br>QUANTITY    | MOUNTING | WIRE    | FUNCTION                | WATT  | VOLTAGE  | CERTIFICATES | PACKING -<br>BULK BOX                                                |
|-----------------------------|-----------------------|----------|---------|-------------------------|-------|----------|--------------|----------------------------------------------------------------------|
| » Lens: PC<br>» Housing: AL | » 13 LED<br>» 1269 LM | » screw  | » 250mm | » work light<br>» flood | » 19W | » 12/24V | » ECE R10    | » cart. dim.:<br>106x56x115mm<br>» weight: 280g<br>» 40 pcs/bulk box |