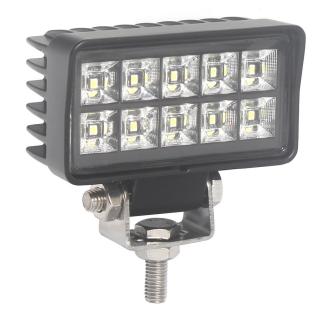

### PHOTO AND TECHNICAL DRAWING:

# **TECHNICAL SPECIFICATIONS:**

| MATERIAL                    | LED/LM<br>QUANTITY    | MOUNTING | WIRE    | FUNCTION                | WATT    | VOLTAGE  | CERTIFICATES | PACKING -<br>BULK BOX                                              |
|-----------------------------|-----------------------|----------|---------|-------------------------|---------|----------|--------------|--------------------------------------------------------------------|
| » Lens: PC<br>» Housing: AL | » 10 LED<br>» 1600 LM | » screw  | » 250mm | » work light<br>» flood | » 9.86W | » 12/24V | » ECE R10    | » cart. dim.:<br>95x56x98mm<br>» weight: 280g<br>» 40 pcs/bulk box |