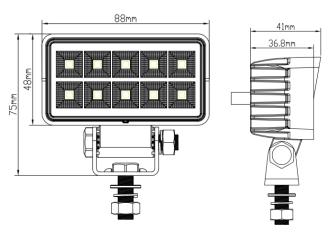

### PHOTO AND TECHNICAL DRAWING:

# **TECHNICAL SPECIFICATIONS:**

| MATERIAL                    | LED/LM<br>QUANTITY    | MOUNTING | WIRE    | FUNCTION                | WATT    | VOLTAGE  | CERTIFICATES | PACKING -<br>BULK BOX                                              |
|-----------------------------|-----------------------|----------|---------|-------------------------|---------|----------|--------------|--------------------------------------------------------------------|
| » Lens: PC<br>» Housing: AL | » 10 LED<br>» 1600 LM | » screw  | » 250mm | » work light<br>» flood | » 9.86W | » 12/24V | » ECE R10    | » cart. dim.:<br>95x56x98mm<br>» weight: 280g<br>» 40 pcs/bulk box |