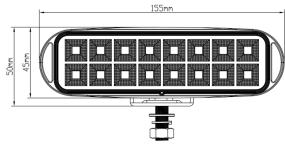

# PHOTO AND TECHNICAL DRAWING:

# TECHNICAL SPECIFICATIONS:

| MATERIAL                    | LED/LM<br>QUANTITY    | MOUNTING | WIRE     | FUNCTION                | WATT  | VOLTAGE   | CERTIFICATES | PACKING -<br>BULK BOX                                               |
|-----------------------------|-----------------------|----------|----------|-------------------------|-------|-----------|--------------|---------------------------------------------------------------------|
| » Lens: PC<br>» Housing: AL | » 16 LED<br>» 1732 LM | » screw  | » 250 mm | » work light<br>» flood | » 24W | » 12V/24V | » ECE R10    | » cart. dim.:<br>190x60x56mm<br>» weight: 300g<br>» 40 pcs/bulk box |