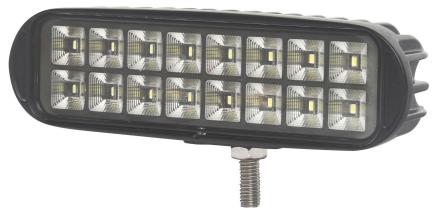

# PHOTO AND TECHNICAL DRAWING:

# TECHNICAL SPECIFICATIONS:

| MATERIAL                    | LED/LM<br>QUANTITY    | MOUNTING | WIRE     | FUNCTION                | WATT  | VOLTAGE   | CERTIFICATES | PACKING -<br>BULK BOX                                               |
|-----------------------------|-----------------------|----------|----------|-------------------------|-------|-----------|--------------|---------------------------------------------------------------------|
| » Lens: PC<br>» Housing: AL | » 16 LED<br>» 1732 LM | » screw  | » 250 mm | » work light<br>» flood | » 24W | » 12V/24V | » ECE R10    | » cart. dim.:<br>190x60x56mm<br>» weight: 300g<br>» 40 pcs/bulk box |