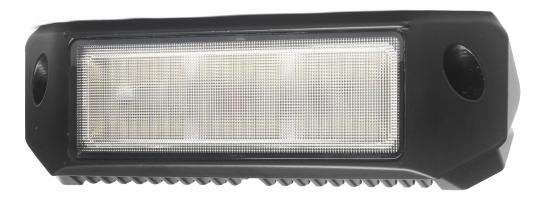

ot look directly into the light it may cause damage or even loss of vision.
- Install only in specialized workshops or professional services.
- Use in open space only.
- Use in accordance to the purpose

### **INSTALLATION INSTRUCTIONS:**

- It should be used exclusively in accordance with intended use.
- · Mount exclusively in specialized workshops.
- The connection between the lamp and vehicle's installation should be isolated with heat-shrink tube or alternatively with isolating tape to avoid getting water and moisture to the copper wire of the lamp which can damage electronic components. When it comes to lamp and plug, the plug should be mounted safely.
- Do not cut off tinned ends
- Lamps must be installed only in accordance with UNECE regulations.



## PHOTO AND TECHNICAL DRAWING:











# **TECHNICAL SPECIFICATIONS:**

|  | MATERIAL                    | LED/LM<br>QUANTITY    | MOUNTING | WIRE     | FUNCTION                | WATT  | VOLTAGE   | CERTIFICATES | PACKING -<br>BULK BOX                                               |
|--|-----------------------------|-----------------------|----------|----------|-------------------------|-------|-----------|--------------|---------------------------------------------------------------------|
|  | » Lens: PC<br>» Housing: AL | » 42 LED<br>» 2800 LM | » screw  | » 250 mm | » work light<br>» flood | » 46W | » 12V/24V | » ECE R10    | » cart. dim.:<br>208x72x70mm<br>» weight: 500g<br>» 20 pcs/bulk box |

We reserve the right to change technical data and any errors. Photos and specifications are for reference only, and the