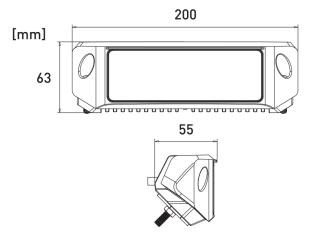

look directly into the light it may cause damage or even loss of vision.
- Install only in specialized workshops or professional services.
- Use in open space only.
- Use in accordance to the purpose

### **INSTALLATION INSTRUCTIONS:**

- It should be used exclusively in accordance with intended use.
- · Mount exclusively in specialized workshops.
- The connection between the lamp and vehicle's installation should be isolated with heat-shrink tube or alternatively with isolating tape to avoid getting water and moisture to the copper wire of the lamp which can damage electronic components. When it comes to lamp and plug, the plug should be mounted safely.
- Do not cut off tinned ends
- Lamps must be installed only in accordance with UNECE regulations.



## PHOTO AND TECHNICAL DRAWING:











# **TECHNICAL SPECIFICATIONS:**

|  | MATERIAL                    | LED/LM<br>QUANTITY    | MOUNTING | WIRE     | FUNCTION                | WATT  | VOLTAGE   | CERTIFICATES | PACKING -<br>BULK BOX                                               |
|--|-----------------------------|-----------------------|----------|----------|-------------------------|-------|-----------|--------------|---------------------------------------------------------------------|
|  | » Lens: PC<br>» Housing: AL | » 42 LED<br>» 2800 LM | » screw  | » 250 mm | » work light<br>» flood | » 46W | » 12V/24V | » ECE R10    | » cart. dim.:<br>208x72x70mm<br>» weight: 500g<br>» 20 pcs/bulk box |

We reserve the right to change technical data and any errors. Photos and specifications are for reference only, and the ac