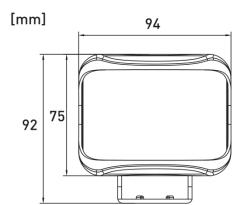

# **REFERENCE:** L0164 **LED WORK LAMP 8XLED**

## **WARNINGS FOR THE USER:**

- · Do not look directly into the light it may cause damage or even loss of vision.
- · Install only in specialized workshops or professional services

# **INSTALLATION INSTRUCTIONS:**

- with intended use.
- · Mount exclusively in specialized workshops.
- installation should be isolated with heat-shrink tube



### PHOTO AND TECHNICAL DRAWING:













# **TECHNICAL SPECIFICATIONS:**

| MATERIAL                    | LED/LM<br>QUANTITY   | MOUNTING | WIRE     | FUNCTION                | WATT  | VOLTAGE   | CERTIFICATES | PACKING -<br>BULK BOX                                                 |
|-----------------------------|----------------------|----------|----------|-------------------------|-------|-----------|--------------|-----------------------------------------------------------------------|
| » Lens: PC<br>» Housing: AL | » 8 LED<br>» 1608 LM | » screw  | » 250 mm | » work light<br>» flood | » 27W | » 12V/24V | » ECE R10    | » cart. dim.:<br>185x130x100mm<br>» weight: 650g<br>» 20 pcs/bulk box |

We reserve the right to change technical data and any errors. Photos and specifications are for reference only, and the actual