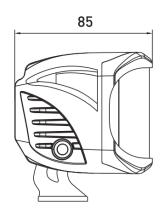

# **REFERENCE:** L0164 **LED WORK LAMP 8XLED**

## **WARNINGS FOR THE USER:**

- · Do not look directly into the light it may cause damage or even loss of vision.
- · Install only in specialized workshops or professional services

# **INSTALLATION INSTRUCTIONS:**

- with intended use.
- · Mount exclusively in specialized workshops.
- installation should be isolated with heat-shrink tube



### PHOTO AND TECHNICAL DRAWING:













# **TECHNICAL SPECIFICATIONS:**

| MATERIAL                    | LED/LM<br>QUANTITY   | MOUNTING | WIRE     | FUNCTION                | WATT  | VOLTAGE   | CERTIFICATES | PACKING -<br>BULK BOX                                                 |
|-----------------------------|----------------------|----------|----------|-------------------------|-------|-----------|--------------|-----------------------------------------------------------------------|
| » Lens: PC<br>» Housing: AL | » 8 LED<br>» 1608 LM | » screw  | » 250 mm | » work light<br>» flood | » 27W | » 12V/24V | » ECE R10    | » cart. dim.:<br>185x130x100mm<br>» weight: 650g<br>» 20 pcs/bulk box |

We reserve the right to change technical data and any errors. Photos and specifications are for reference only, and the actual p