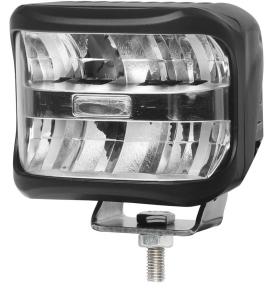

# **REFERENCE:** L0164 **LED WORK LAMP 8XLED**

## **WARNINGS FOR THE USER:**

- · Do not look directly into the light it may cause damage or even loss of vision.
- · Install only in specialized workshops or professional services

# **INSTALLATION INSTRUCTIONS:**

- with intended use.
- · Mount exclusively in specialized workshops.
- installation should be isolated with heat-shrink tube



### PHOTO AND TECHNICAL DRAWING:













# **TECHNICAL SPECIFICATIONS:**

| MATERIAL                    | LED/LM<br>QUANTITY   | MOUNTING | WIRE     | FUNCTION                | WATT  | VOLTAGE   | CERTIFICATES | PACKING -<br>BULK BOX                                                 |
|-----------------------------|----------------------|----------|----------|-------------------------|-------|-----------|--------------|-----------------------------------------------------------------------|
| » Lens: PC<br>» Housing: AL | » 8 LED<br>» 1608 LM | » screw  | » 250 mm | » work light<br>» flood | » 27W | » 12V/24V | » ECE R10    | » cart. dim.:<br>185x130x100mm<br>» weight: 650g<br>» 20 pcs/bulk box |

We reserve the right to change technical data and any errors. Photos and specifications are for reference only, and the actu