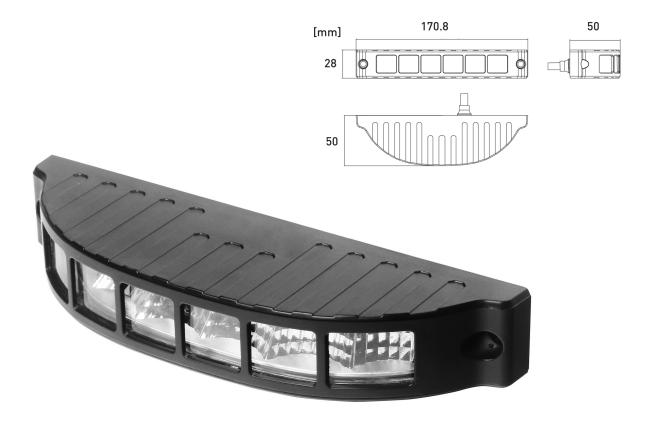

#### PHOTO AND TECHNICAL DRAWING:

### **TECHNICAL SPECIFICATIONS:**

| MATERIAL                    | LED/LM<br>QUANTITY  | MOUNTING | WIRE     | FUNCTION                | WATT  | VOLTAGE   | CERTIFICATES | PACKING -<br>BULK BOX                                               |
|-----------------------------|---------------------|----------|----------|-------------------------|-------|-----------|--------------|---------------------------------------------------------------------|
| » Lens: PC<br>» Housing: AL | » 6 LED<br>» 826 LM | » screw  | » 250 mm | » work light<br>» flood | » 16W | » 12V/24V | » ECE R10    | » cart. dim.:<br>176x35x72mm<br>» weight: 220g<br>» 40 pcs/bulk box |