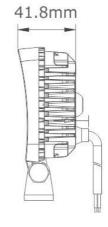

- Do not cut off tinned ends.
- Lamps must be installed only in accordance with UNECE regulations.

PHOTO AND TECHNICAL DRAWING:

## **TECHNICAL SPECIFICATIONS:**

| MATERIAL                    | LED/LM<br>QUANTITY    | MOUNTING | WIRE     | FUNCTION                | WATT  | VOLTAGE   | CERTIFICATES | PACKING -<br>BULK BOX                                               |
|-----------------------------|-----------------------|----------|----------|-------------------------|-------|-----------|--------------|---------------------------------------------------------------------|
| » Lens: PC<br>» Housing: AL | » 16 LED<br>» 1600 LM | » screw  | » 300 mm | » work light<br>» flood | » 16W | » 12V/24V | » ECE R10    | » cart. dim.:<br>90x55x110mm<br>» weight: 365g<br>» 40 pcs/bulk box |