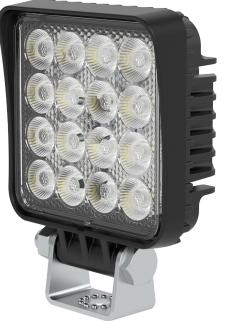

- Do not cut off tinned ends.
- Lamps must be installed only in accordance with UNECE regulations.

PHOTO AND TECHNICAL DRAWING: