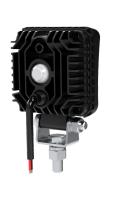

- Do not cut off tinned ends.
- Lamps must be installed only in accordance with UNECE regulations.

PHOTO AND TECHNICAL DRAWING: