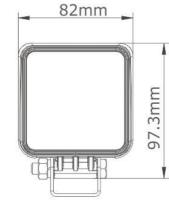

- Do not cut off tinned ends.
- Lamps must be installed only in accordance with UNECE regulations.

PHOTO AND TECHNICAL DRAWING:

## **TECHNICAL SPECIFICATIONS:**

| MATERIAL                    | LED/LM<br>QUANTITY    | MOUNTING | WIRE     | FUNCTION                | WATT  | VOLTAGE   | CERTIFICATES | PACKING -<br>BULK BOX                                               |
|-----------------------------|-----------------------|----------|----------|-------------------------|-------|-----------|--------------|---------------------------------------------------------------------|
| » Lens: PC<br>» Housing: AL | » 16 LED<br>» 1600 LM | » screw  | » 300 mm | » work light<br>» flood | » 16W | » 12V/24V | » ECE R10    | » cart. dim.:<br>90x55x110mm<br>» weight: 365g<br>» 40 pcs/bulk box |