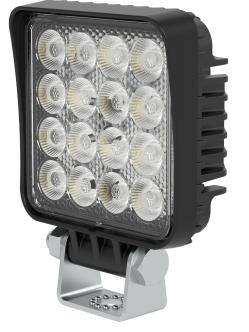

PHOTO AND TECHNICAL DRAWING:

## **TECHNICAL SPECIFICATIONS:**

| MATERIAL                    | LED/LM<br>QUANTITY    | MOUNTING | WIRE     | FUNCTION                | WATT  | VOLTAGE   | CERTIFICATES | PACKING -<br>BULK BOX                                               |
|-----------------------------|-----------------------|----------|----------|-------------------------|-------|-----------|--------------|---------------------------------------------------------------------|
| » Lens: PC<br>» Housing: AL | » 16 LED<br>» 1600 LM | » screw  | » 300 mm | » work light<br>» flood | » 16W | » 12V/24V | » ECE R10    | » cart. dim.:<br>90x55x110mm<br>» weight: 357g<br>» 40 pcs/bulk box |