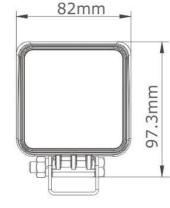

PHOTO AND TECHNICAL DRAWING:

## **TECHNICAL SPECIFICATIONS:**

| MATERIAL                    | LED/LM<br>QUANTITY    | MOUNTING | WIRE     | FUNCTION                | WATT  | VOLTAGE   | CERTIFICATES | PACKING -<br>BULK BOX                                               |
|-----------------------------|-----------------------|----------|----------|-------------------------|-------|-----------|--------------|---------------------------------------------------------------------|
| » Lens: PC<br>» Housing: AL | » 16 LED<br>» 1600 LM | » screw  | » 300 mm | » work light<br>» flood | » 16W | » 12V/24V | » ECE R10    | » cart. dim.:<br>90x55x110mm<br>» weight: 357g<br>» 40 pcs/bulk box |