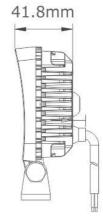

PHOTO AND TECHNICAL DRAWING:

## **TECHNICAL SPECIFICATIONS:**

| MATERIAL                    | LED/LM<br>QUANTITY    | MOUNTING | WIRE     | FUNCTION                | WATT  | VOLTAGE   | CERTIFICATES | PACKING -<br>BULK BOX                                               |
|-----------------------------|-----------------------|----------|----------|-------------------------|-------|-----------|--------------|---------------------------------------------------------------------|
| » Lens: PC<br>» Housing: AL | » 16 LED<br>» 1600 LM | » screw  | » 300 mm | » work light<br>» flood | » 16W | » 12V/24V | » ECE R10    | » cart. dim.:<br>90x55x110mm<br>» weight: 357g<br>» 40 pcs/bulk box |