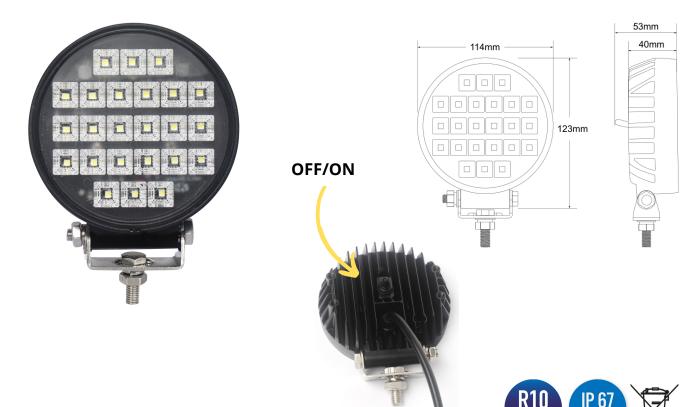

## PHOTO AND TECHNICAL DRAWING:

# **TECHNICAL SPECIFICATIONS:**

| MATERIAL                    | LED/LM<br>QUANTITY    | MOUNTING | WIRE     | FUNCTION                            | WATT  | VOLTAGE   | CERTIFICATES | PACKING -<br>BULK BOX                                                  |
|-----------------------------|-----------------------|----------|----------|-------------------------------------|-------|-----------|--------------|------------------------------------------------------------------------|
| » Lens: PC<br>» Housing: AL | » 24 LED<br>» 2907 LM | » screw  | » 250 mm | » work light<br>» flood<br>» switch | » 24W | » 12V/24V | » ECE R10    | » cart. dim.:<br>212x66.5x148mm<br>» weight: 610g<br>» 20 pcs/bulk box |