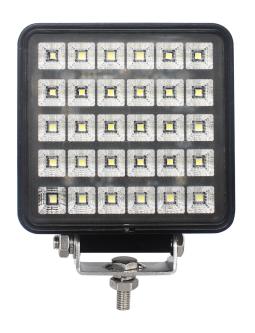

# REFERENCE: LO156 LED WORK LAMP 30X LED

**SQUARE WITH SWITCH** 

## PHOTO AND TECHNICAL DRAWING:

49mm