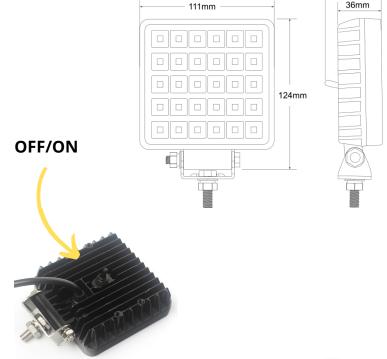

ot look directly into the light it may cause damage or even loss of vision.
- Install only in specialized workshops or professional services.
- Use in open space only
- Use in accordance to the purpose

## **INSTALLATION INSTRUCTIONS:**

- It should be used exclusively in accordance with intended use.
- · Mount exclusively in specialized workshops.
- The connection between the lamp and vehicle's installation should be isolated with heat-shrink tube or alternatively with isolating tape to avoid getting water and moisture to the copper wire of the lamp which can damage electronic components. When it comes to lamp and plug, the plug should be mounted safely.
- Do not cut off tinned ends
- Lamps must be installed only in accordance with UNECE regulations.



## PHOTO AND TECHNICAL DRAWING:









49mm



# TECHNICAL SPECIFICATIONS:

| MATERIAL                    | LED/LM<br>QUANTITY    | MOUNTING | WIRE     | FUNCTION                            | WATT  | VOLTAGE   | CERTIFICATES | PACKING -<br>BULK BOX                                                  |
|-----------------------------|-----------------------|----------|----------|-------------------------------------|-------|-----------|--------------|------------------------------------------------------------------------|
| » Lens: PC<br>» Housing: AL | » 30 LED<br>» 2875 LM | » screw  | » 250 mm | » work light<br>» flood<br>» switch | » 24W | » 12V/24V | » ECE R10    | » cart. dim.:<br>212x66.5x148mm<br>» weight: 610g<br>» 20 pcs/bulk box |

We reserve the right to change technical data and any errors. Photos and specificati