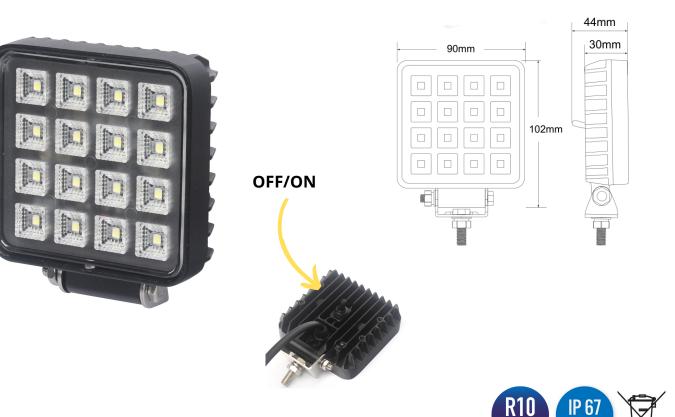

#### PHOTO AND TECHNICAL DRAWING:

## **TECHNICAL SPECIFICATIONS:**

| MATERIAL                    | LED/LM<br>QUANTITY    | MOUNTING | WIRE     | FUNCTION                            | WATT  | VOLTAGE   | CERTIFICATES | PACKING -<br>BULK BOX                                                  |
|-----------------------------|-----------------------|----------|----------|-------------------------------------|-------|-----------|--------------|------------------------------------------------------------------------|
| » Lens: PC<br>» Housing: AL | » 16 LED<br>» 1844 LM | » screw  | » 250 mm | » work light<br>» flood<br>» switch | » 16W | » 12V/24V | » ECE R10    | » cart. dim.:<br>102x55.5x109mm<br>» weight: 350g<br>» 40 pcs/bulk box |