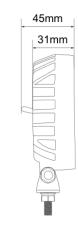

### PHOTO AND TECHNICAL DRAWING:

## **TECHNICAL SPECIFICATIONS:**

| MATERIAL                    | LED/LM<br>Quantity    | MOUNTING | WIRE     | FUNCTION                            | WATT  | VOLTAGE   | CERTIFICATES | PACKING -<br>BULK BOX                                                |
|-----------------------------|-----------------------|----------|----------|-------------------------------------|-------|-----------|--------------|----------------------------------------------------------------------|
| » Lens: PC<br>» Housing: AL | » 12 LED<br>» 1311 LM | » screw  | » 250 mm | » work light<br>» flood<br>» switch | » 12W | » 12V/24V | » ECE R10    | » cart. dim.:<br>87x56.5x94mm<br>» weight: 280g<br>» 40 pcs/bulk box |