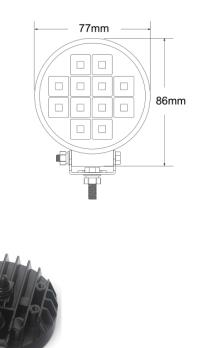

### PHOTO AND TECHNICAL DRAWING:

## **TECHNICAL SPECIFICATIONS:**

| MATERIAL                    | LED/LM<br>Quantity    | MOUNTING | WIRE     | FUNCTION                            | WATT  | VOLTAGE   | CERTIFICATES | PACKING -<br>BULK BOX                                                |
|-----------------------------|-----------------------|----------|----------|-------------------------------------|-------|-----------|--------------|----------------------------------------------------------------------|
| » Lens: PC<br>» Housing: AL | » 12 LED<br>» 1311 LM | » screw  | » 250 mm | » work light<br>» flood<br>» switch | » 12W | » 12V/24V | » ECE R10    | » cart. dim.:<br>87x56.5x94mm<br>» weight: 280g<br>» 40 pcs/bulk box |