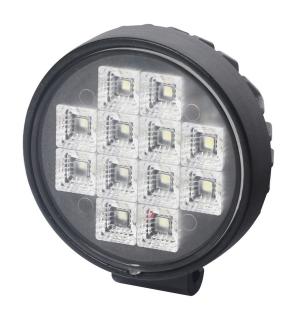

t look directly into the light it may cause damage or even loss of vision.
- Install only in specialized workshops or professional services.
- Use in open space only
- Use in accordance to the purpose

#### **INSTALLATION INSTRUCTIONS:**

- It should be used exclusively in accordance with intended use.
- · Mount exclusively in specialized workshops.
- The connection between the lamp and vehicle's installation should be isolated with heat-shrink tube or alternatively with isolating tape to avoid getting water and moisture to the copper wire of the lamp which can damage electronic components. When it comes to lamp and plug, the plug should be mounted safely.
- Do not cut off tinned ends
- Lamps must be installed only in accordance with UNECE regulations.



### PHOTO AND TECHNICAL DRAWING:













## **TECHNICAL SPECIFICATIONS:**

| MATERIAL                    | LED/LM<br>Quantity    | MOUNTING | WIRE     | FUNCTION                            | WATT  | VOLTAGE   | CERTIFICATES | PACKING -<br>BULK BOX                                                |
|-----------------------------|-----------------------|----------|----------|-------------------------------------|-------|-----------|--------------|----------------------------------------------------------------------|
| » Lens: PC<br>» Housing: AL | » 12 LED<br>» 1311 LM | » screw  | » 250 mm | » work light<br>» flood<br>» switch | » 12W | » 12V/24V | » ECE R10    | » cart. dim.:<br>87x56.5x94mm<br>» weight: 280g<br>» 40 pcs/bulk box |

OFF/ON

We reserve the right to change technical data and any errors. Photos and specif