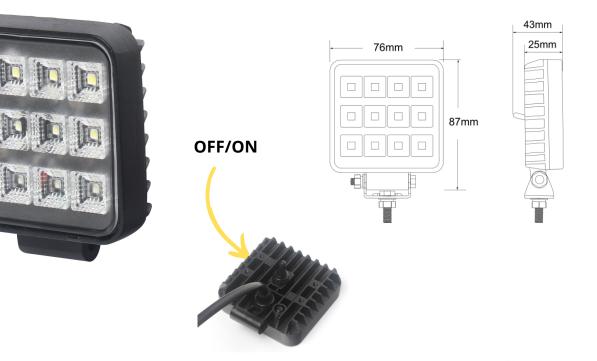

PHOTO AND TECHNICAL DRAWING:

### **TECHNICAL SPECIFICATIONS:**

| MATERIAL                    | LED/LM<br>QUANTITY    | MOUNTING | WIRE     | FUNCTION                            | WATT    | VOLTAGE   | CERTIFICATES | PACKING -<br>BULK BOX                                                |
|-----------------------------|-----------------------|----------|----------|-------------------------------------|---------|-----------|--------------|----------------------------------------------------------------------|
| » Lens: PC<br>» Housing: AL | » 12 LED<br>» 1275 LM | » screw  | » 250 mm | » work light<br>» flood<br>» switch | » 10.8W | » 12V/24V | » ECE R10    | » cart. dim.:<br>87x56.5x94mm<br>» weight: 280g<br>» 40 pcs/bulk box |