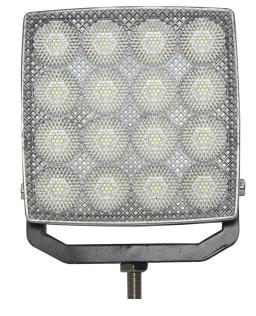

PHOTO AND TECHNICAL DRAWING:

## **TECHNICAL SPECIFICATIONS:**

| MATERIAL                    | LED/LM<br>QUANTITY    | MOUNTING | WIRE     | FUNCTION                | WATT  | VOLTAGE   | CERTIFICATES | PACKING -<br>BULK BOX                                                |
|-----------------------------|-----------------------|----------|----------|-------------------------|-------|-----------|--------------|----------------------------------------------------------------------|
| » Lens: PC<br>» Housing: AL | » 16 LED<br>» 2565 LM | » screw  | » 250 mm | » work light<br>» flood | » 25W | » 12V/24V | » ECE R10    | » cart. dim.:<br>119x65x148mm<br>» weight: 450g<br>» 20 pcs/bulk box |