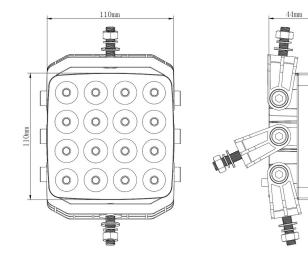

PHOTO AND TECHNICAL DRAWING:

## **TECHNICAL SPECIFICATIONS:**

| MATERIAL                    | LED/LM<br>QUANTITY    | MOUNTING | WIRE     | FUNCTION                | WATT  | VOLTAGE   | CERTIFICATES | PACKING -<br>BULK BOX                                                |
|-----------------------------|-----------------------|----------|----------|-------------------------|-------|-----------|--------------|----------------------------------------------------------------------|
| » Lens: PC<br>» Housing: AL | » 16 LED<br>» 2565 LM | » screw  | » 250 mm | » work light<br>» flood | » 25W | » 12V/24V | » ECE R10    | » cart. dim.:<br>119x65x148mm<br>» weight: 450g<br>» 20 pcs/bulk box |