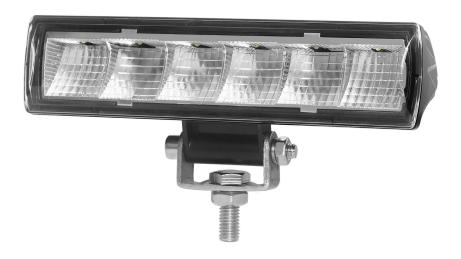

ght it may cause damage or even loss of vision.
- Install only in specialized workshops or professional services.
- · Use in open space only.
- Use in accordance to the purpose.

#### **INSTALLATION INSTRUCTIONS:**

- It should be used exclusively in accordance with intended use.
- · Mount exclusively in specialized workshops.
- The connection between the lamp and vehicle's installation should be isolated with heat-shrink tube or alternatively with isolating tape to avoid getting water and moisture to the copper wire of the lamp which can damage electronic components. When it comes to lamp and plug, the plug should be mounted safely.
- · Do not cut off tinned ends.
- Lamps must be installed only in accordance with UNECE regulations.





www.myKAMAR.com

#### PHOTO AND TECHNICAL DRAWING:















#### **TECHNICAL SPECIFICATIONS:**

|  | MATERIAL                    | LED/LM<br>QUANTITY | MOUNTING | WIRE     | FUNCTION                  | WATT  | VOLTAGE   | CERTIFICATES            | PACKING -<br>BULK BOX                                                  |
|--|-----------------------------|--------------------|----------|----------|---------------------------|-------|-----------|-------------------------|------------------------------------------------------------------------|
|  | » Lens: PC<br>» Housing: AL | » 6 LED            | » screws | » 300 mm | » driving lamp<br>» flood | » 16W | » 12V/24V | » ECE R10<br>» ECE R112 | » cart. dim.:<br>102x55,5x109mm<br>» weight: 350g<br>» 40 pcs/bulk box |

We reserve the right to change technical data and any errors. Photos and s