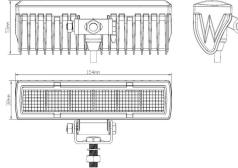

#### PHOTO AND TECHNICAL DRAWING:

#### **TECHNICAL SPECIFICATIONS:**

|  | MATERIAL                    | LED/LM<br>QUANTITY | MOUNTING | WIRE     | FUNCTION                  | WATT  | VOLTAGE   | CERTIFICATES            | PACKING -<br>BULK BOX                                                  |
|--|-----------------------------|--------------------|----------|----------|---------------------------|-------|-----------|-------------------------|------------------------------------------------------------------------|
|  | » Lens: PC<br>» Housing: AL | » 6 LED            | » screws | » 300 mm | » driving lamp<br>» flood | » 16W | » 12V/24V | » ECE R10<br>» ECE R112 | » cart. dim.:<br>102x55,5x109mm<br>» weight: 350g<br>» 40 pcs/bulk box |