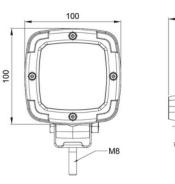

#### PHOTO AND TECHNICAL DRAWING:

## **TECHNICAL SPECIFICATIONS:**

| MATERIAL                            | LED/LM<br>QUANTITY | MOUNTING | CABLE   | FUNCTION                | WATT    | VOLTAGE  | CERTIFICATES       | PACKING/<br>WEIGHT                                                                |
|-------------------------------------|--------------------|----------|---------|-------------------------|---------|----------|--------------------|-----------------------------------------------------------------------------------|
| » Lens: PC<br>» Housing:<br>Plactic | » 9<br>» 1800 LM   | » SCIEW  | » 150mm | » work light<br>» combo | » 13,5W | » 12-55V | » ECE R10<br>» ADR | » cart. dim.:<br>59x39x29 cm<br>» lamp weight:<br>560g<br>» 50 pcs/bulk<br>carton |