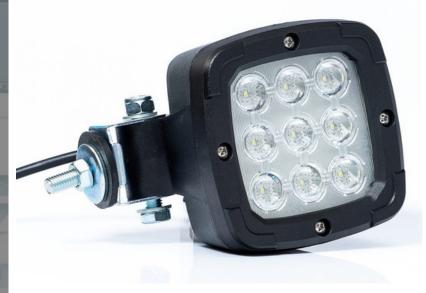

## **LED WORK LAMP FT-036**

#### PHOTO AND TECHNICAL DRAWING:

## **TECHNICAL SPECIFICATIONS:**

| MATERIAL                            | LED/LM<br>QUANTITY | MOUNTING | CABLE   | FUNCTION                | WATT    | VOLTAGE  | CERTIFICATES       | PACKING/<br>WEIGHT                                                                |
|-------------------------------------|--------------------|----------|---------|-------------------------|---------|----------|--------------------|-----------------------------------------------------------------------------------|
| » Lens: PC<br>» Housing:<br>Plactic | » 9<br>» 1800 LM   | » SCIEW  | » 150mm | » work light<br>» combo | » 13,5W | » 12-55V | » ECE R10<br>» ADR | » cart. dim.:<br>59x39x29 cm<br>» lamp weight:<br>560g<br>» 50 pcs/bulk<br>carton |