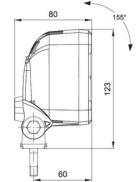

#### PHOTO AND TECHNICAL DRAWING:

## **TECHNICAL SPECIFICATIONS:**

| MATERIAL                            | LED/LM<br>QUANTITY | MOUNTING | CABLE   | FUNCTION                | WATT    | VOLTAGE  | CERTIFICATES       | PACKING/<br>WEIGHT                                                                |
|-------------------------------------|--------------------|----------|---------|-------------------------|---------|----------|--------------------|-----------------------------------------------------------------------------------|
| » Lens: PC<br>» Housing:<br>Plactic | » 9<br>» 1800 LM   | » SCIEW  | » 150mm | » work light<br>» combo | » 13,5W | » 12-55V | » ECE R10<br>» ADR | » cart. dim.:<br>59x39x29 cm<br>» lamp weight:<br>560g<br>» 50 pcs/bulk<br>carton |