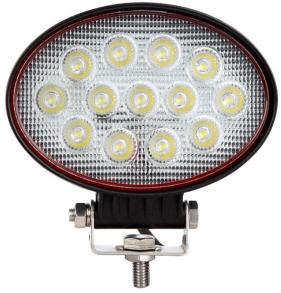

## PHOTO AND TECHNICAL DRAWING:

## TECHNICAL SPECIFICATIONS:

| MATERIAL                    | LED/LM<br>QUANTITY    | MOUNTING | WIRE     | FUNCTION                | WATT  | VOLTAGE   | CERTIFICATES | PACKING -<br>BULK BOX                                               |
|-----------------------------|-----------------------|----------|----------|-------------------------|-------|-----------|--------------|---------------------------------------------------------------------|
| » Lens: PC<br>» Housing: AL | » 13 LED<br>» 2316 LM | » screw  | » 500 mm | » work light<br>» flood | » 31W | » 12V/24V | » ECE R10    | » cart. dim.:<br>160x125x85mm<br>» weight:755g<br>» 20 pcs/bulk box |