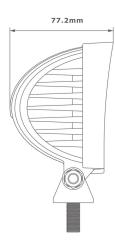

## PHOTO AND TECHNICAL DRAWING:

## TECHNICAL SPECIFICATIONS:

| MATERIAL                    | LED/LM<br>QUANTITY    | MOUNTING | WIRE     | FUNCTION                | WATT  | VOLTAGE   | CERTIFICATES | PACKING -<br>BULK BOX                                               |
|-----------------------------|-----------------------|----------|----------|-------------------------|-------|-----------|--------------|---------------------------------------------------------------------|
| » Lens: PC<br>» Housing: AL | » 13 LED<br>» 2316 LM | » screw  | » 500 mm | » work light<br>» flood | » 31W | » 12V/24V | » ECE R10    | » cart. dim.:<br>160x125x85mm<br>» weight:755g<br>» 20 pcs/bulk box |