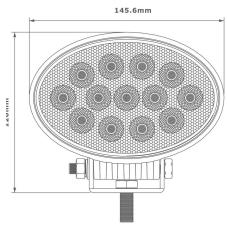

## PHOTO AND TECHNICAL DRAWING:

## TECHNICAL SPECIFICATIONS:

| MATERIAL                    | LED/LM<br>QUANTITY    | MOUNTING | WIRE     | FUNCTION                | WATT  | VOLTAGE   | CERTIFICATES | PACKING -<br>BULK BOX                                               |
|-----------------------------|-----------------------|----------|----------|-------------------------|-------|-----------|--------------|---------------------------------------------------------------------|
| » Lens: PC<br>» Housing: AL | » 13 LED<br>» 2316 LM | » screw  | » 500 mm | » work light<br>» flood | » 31W | » 12V/24V | » ECE R10    | » cart. dim.:<br>160x125x85mm<br>» weight:755g<br>» 20 pcs/bulk box |