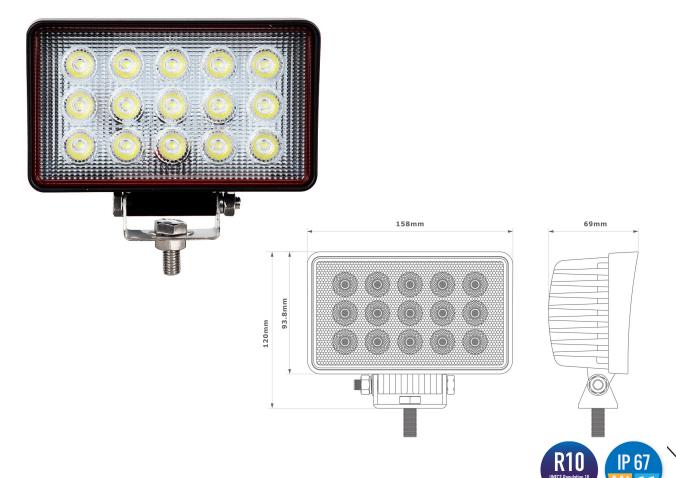

## PHOTO AND TECHNICAL DRAWING:

## **TECHNICAL SPECIFICATIONS:**

| MATERIAL                    | LED/LM<br>Quantity    | MOUNTING | WIRE     | FUNCTION                | WATT  | VOLTAGE    | CERTIFICATES | PACKING -<br>BULK BOX                                                 |
|-----------------------------|-----------------------|----------|----------|-------------------------|-------|------------|--------------|-----------------------------------------------------------------------|
| » Lens: PC<br>» Housing: AL | » 15 LED<br>» 3444 LM | » screw  | » 500 mm | » work light<br>» flood | » 38W | » 12 V/24V | » ECE R10    | » cart. dim.:<br>170x135x80mm<br>» weight: 1025g<br>» 20 pcs/bulk box |