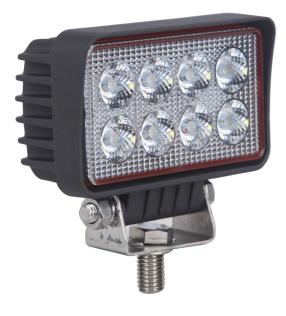

not look directly into the light it may cause damage or even loss of vision.
- Install only in specialized workshops
- or professional services.
- Use in open space only.
- Use in accordance to the purpose.

## INSTALLATION INSTRUCTIONS:

- It should be used exclusively in accordance with intended use.
- Mount exclusively in specialized workshops.
  The connection between the lamp and vehicle's installation should be isolated with heat-shrink tube or alternatively with isolating tape to avoid getting water and moisture to the copper wire of the lamp which can damage electronic components. When it comes to lamp and plug, the plug should be mounted safely.
- Do not cut off tinned ends.
- Lamps must be installed only in accordance with UNECE regulations.



#### PHOTO AND TECHNICAL DRAWING:







### **TECHNICAL SPECIFICATIONS:**

| MATERIAL                    | LED/LM<br>QUANTITY   | MOUNTING | WIRE     | FUNCTION                | WATT  | VOLTAGE    | CERTIFICATES | PACKING -<br>BULK BOX                                                |
|-----------------------------|----------------------|----------|----------|-------------------------|-------|------------|--------------|----------------------------------------------------------------------|
| » Lens: PC<br>» Housing: AL | » 8 LED<br>» 1826 LM | » screws | » 500 mm | » work light<br>» flood | » 21W | » 12 V/24V | » ECE R10    | » cart. dim.:<br>130x110x65mm<br>» weight: 565g<br>» 20 pcs/bulk box |

We reserve the right to change technical data and any errors. Photos and specifications are for reference only, and the actual p