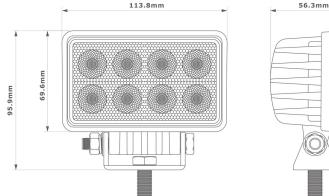

t look directly into the light it may cause damage or even loss of vision.
- Install only in specialized workshops
- or professional services.
- Use in open space only.
- Use in accordance to the purpose.

## INSTALLATION INSTRUCTIONS:

- It should be used exclusively in accordance with intended use.
- Mount exclusively in specialized workshops.
  The connection between the lamp and vehicle's installation should be isolated with heat-shrink tube or alternatively with isolating tape to avoid getting water and moisture to the copper wire of the lamp which can damage electronic components. When it comes to lamp and plug, the plug should be mounted safely.
- Do not cut off tinned ends.
- Lamps must be installed only in accordance with UNECE regulations.



#### PHOTO AND TECHNICAL DRAWING:







### **TECHNICAL SPECIFICATIONS:**

| MATERIAL                    | LED/LM<br>QUANTITY   | MOUNTING | WIRE     | FUNCTION                | WATT  | VOLTAGE    | CERTIFICATES | PACKING -<br>BULK BOX                                                |
|-----------------------------|----------------------|----------|----------|-------------------------|-------|------------|--------------|----------------------------------------------------------------------|
| » Lens: PC<br>» Housing: AL | » 8 LED<br>» 1826 LM | » screws | » 500 mm | » work light<br>» flood | » 21W | » 12 V/24V | » ECE R10    | » cart. dim.:<br>130x110x65mm<br>» weight: 565g<br>» 20 pcs/bulk box |

We reserve the right to change technical data and any errors. Photos and specifications are for reference only, and the actual pro