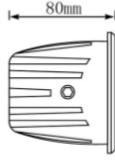

## PHOTO AND TECHNICAL DRAWING:

121mm

# **TECHNICAL SPECIFICATIONS:**

|  | MATERIAL                    | LED/LM<br>QUANTITY  | MOUNTING | WIRE     | FUNCTION                | WATT | VOLTAGE    | CERTIFICATES | PACKING -<br>BULK BOX                                                 |
|--|-----------------------------|---------------------|----------|----------|-------------------------|------|------------|--------------|-----------------------------------------------------------------------|
|  | » Lens: PC<br>» Housing: AL | » 4 LED<br>» 495 LM | » screws | » 300 mm | » work light<br>» flood | » 6W | » 12 V/24V | » ECE R10    | » cart. dim.:<br>140x105x105mm<br>» weight: 510g<br>» 30 pcs/bulk box |