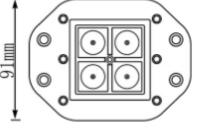

## PHOTO AND TECHNICAL DRAWING:

121mm

# **TECHNICAL SPECIFICATIONS:**

|  | MATERIAL                    | LED/LM<br>QUANTITY  | MOUNTING | WIRE     | FUNCTION                | WATT | VOLTAGE    | CERTIFICATES | PACKING -<br>BULK BOX                                                 |
|--|-----------------------------|---------------------|----------|----------|-------------------------|------|------------|--------------|-----------------------------------------------------------------------|
|  | » Lens: PC<br>» Housing: AL | » 4 LED<br>» 495 LM | » screws | » 300 mm | » work light<br>» flood | » 6W | » 12 V/24V | » ECE R10    | » cart. dim.:<br>140x105x105mm<br>» weight: 510g<br>» 30 pcs/bulk box |