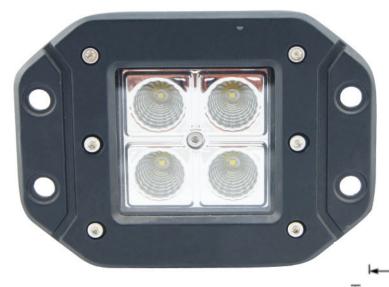

## PHOTO AND TECHNICAL DRAWING:

121mm

# **TECHNICAL SPECIFICATIONS:**

|  | MATERIAL                    | LED/LM<br>QUANTITY  | MOUNTING | WIRE     | FUNCTION                | WATT | VOLTAGE    | CERTIFICATES | PACKING -<br>BULK BOX                                                 |
|--|-----------------------------|---------------------|----------|----------|-------------------------|------|------------|--------------|-----------------------------------------------------------------------|
|  | » Lens: PC<br>» Housing: AL | » 4 LED<br>» 495 LM | » screws | » 300 mm | » work light<br>» flood | » 6W | » 12 V/24V | » ECE R10    | » cart. dim.:<br>140x105x105mm<br>» weight: 510g<br>» 30 pcs/bulk box |