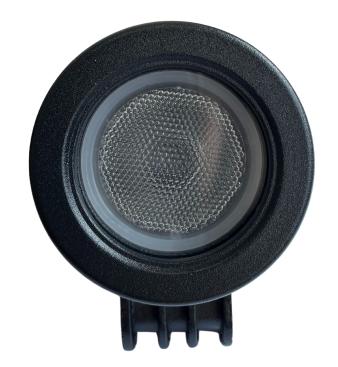

ght it may cause damage or even loss of vision.
- Install only in specialized workshops or professional services.
- · Use in open space only.
- · Use in accordance to the purpose.

#### **INSTALLATION INSTRUCTIONS:**

- It should be used exclusively in accordance with intended use.
- · Mount exclusively in specialized workshops.
- The connection between the lamp and vehicle's installation should be isolated with heat-shrink tube or alternatively with isolating tape to avoid getting water and moisture to the copper wire of the lamp which can damage electronic components. When it comes to lamp and plug, the plug should be mounted safely.
- · Do not cut off tinned ends.
- Lamps must be installed only in accordance with UNECE regulations.



www.myKAMAR.com

#### PHOTO AND TECHNICAL DRAWING:





### **TECHNICAL SPECIFICATIONS:**







| MATERIAL                    | LED/LM<br>QUANTITY  | MOUNTING | WIRE     | FUNCTION                | WATT  | VOLTAGE    | CERTIFICATES | PACKING -<br>BULK BOX                                               |
|-----------------------------|---------------------|----------|----------|-------------------------|-------|------------|--------------|---------------------------------------------------------------------|
| » Lens: PC<br>» Housing: AL | » 1 LED<br>» 900 LM | » screws | » 300 mm | » work light<br>» flood | » 10W | » 12 V/24V | » ECE R10    | » cart. dim.:<br>100x90x90mm<br>» weight: 197g<br>» 40 pcs/bulk box |

We reserve the right to change technical data and any errors. Photos and specifications are for reference only, and the actual pro