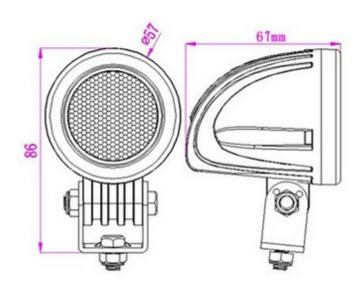

#### PHOTO AND TECHNICAL DRAWING:

### **TECHNICAL SPECIFICATIONS:**

| MATERIAL                    | LED/LM<br>QUANTITY  | MOUNTING | WIRE     | FUNCTION                | WATT  | VOLTAGE    | CERTIFICATES | PACKING -<br>BULK BOX                                               |
|-----------------------------|---------------------|----------|----------|-------------------------|-------|------------|--------------|---------------------------------------------------------------------|
| » Lens: PC<br>» Housing: AL | » 1 LED<br>» 900 LM | » screws | » 300 mm | » work light<br>» flood | » 10W | » 12 V/24V | » ECE R10    | » cart. dim.:<br>100x90x90mm<br>» weight: 197g<br>» 40 pcs/bulk box |