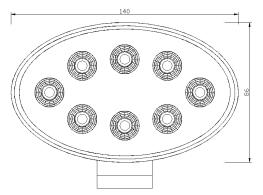

### PHOTO AND TECHNICAL DRAWING:

## TECHNICAL SPECIFICATIONS:

|  | MATERIAL                    | LED/LM<br>QUANTITY   | MOUNTING | WIRE     | FUNCTION                | WATT  | VOLTAGE    | CERTIFICATES | PACKING -<br>BULK BOX                                                |
|--|-----------------------------|----------------------|----------|----------|-------------------------|-------|------------|--------------|----------------------------------------------------------------------|
|  | » Lens: PC<br>» Housing: AL | » 8 LED<br>» 1920 LM | » screws | » 300 mm | » work light<br>» flood | » 24W | » 12 V/24V | » ECE R10    | » cart. dim.:<br>119x65x148mm<br>» weight: 287g<br>» 20 pcs/bulk box |