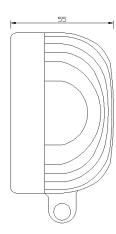

light it may cause damage or even loss of vision.
- Install only in specialized workshops or professional services.
- · Use in open space only.
- Use in accordance to the purpose.

## **INSTALLATION INSTRUCTIONS:**

- It should be used exclusively in accordance with intended use.
- · Mount exclusively in specialized workshops.
- The connection between the lamp and vehicle's installation should be isolated with heat-shrink tube or alternatively with isolating tape to avoid getting water and moisture to the copper wire of the lamp which can damage electronic components. When it comes to lamp and plug, the plug should be mounted safely.
- · Do not cut off tinned ends.
- Lamps must be installed only in accordance with UNECE regulations.



www.myKAMAR.com

### PHOTO AND TECHNICAL DRAWING:













## TECHNICAL SPECIFICATIONS:

|  | MATERIAL                    | LED/LM<br>QUANTITY   | MOUNTING | WIRE     | FUNCTION                | WATT  | VOLTAGE    | CERTIFICATES | PACKING -<br>BULK BOX                                                |
|--|-----------------------------|----------------------|----------|----------|-------------------------|-------|------------|--------------|----------------------------------------------------------------------|
|  | » Lens: PC<br>» Housing: AL | » 8 LED<br>» 1920 LM | » screws | » 300 mm | » work light<br>» flood | » 24W | » 12 V/24V | » ECE R10    | » cart. dim.:<br>119x65x148mm<br>» weight: 287g<br>» 20 pcs/bulk box |

We reserve the right to change technical data and any errors. Photos and specifications are for reference only, and the