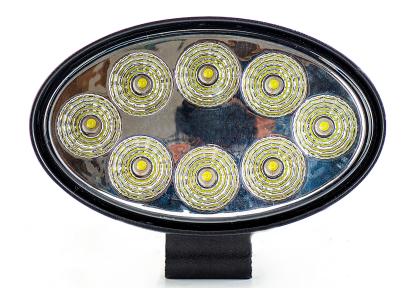

he light it may cause damage or even loss of vision.
- Install only in specialized workshops or professional services.
- · Use in open space only.
- Use in accordance to the purpose.

## **INSTALLATION INSTRUCTIONS:**

- It should be used exclusively in accordance with intended use.
- · Mount exclusively in specialized workshops.
- The connection between the lamp and vehicle's installation should be isolated with heat-shrink tube or alternatively with isolating tape to avoid getting water and moisture to the copper wire of the lamp which can damage electronic components. When it comes to lamp and plug, the plug should be mounted safely.
- · Do not cut off tinned ends.
- Lamps must be installed only in accordance with UNECE regulations.



www.myKAMAR.com

### PHOTO AND TECHNICAL DRAWING:













## TECHNICAL SPECIFICATIONS:

|  | MATERIAL                    | LED/LM<br>QUANTITY   | MOUNTING | WIRE     | FUNCTION                | WATT  | VOLTAGE    | CERTIFICATES | PACKING -<br>BULK BOX                                                |
|--|-----------------------------|----------------------|----------|----------|-------------------------|-------|------------|--------------|----------------------------------------------------------------------|
|  | » Lens: PC<br>» Housing: AL | » 8 LED<br>» 1920 LM | » screws | » 300 mm | » work light<br>» flood | » 24W | » 12 V/24V | » ECE R10    | » cart. dim.:<br>119x65x148mm<br>» weight: 287g<br>» 20 pcs/bulk box |

We reserve the right to change technical data and any errors. Photos and specifications are for reference only, and th