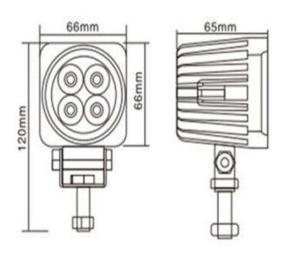

## PHOTO AND TECHNICAL DRAWING:

## **TECHNICAL SPECIFICATIONS:**

| MATERIAL                    | LED/LM<br>QUANTITY  | MOUNTING | WIRE     | FUNCTION                | WATT | VOLTAGE    | CERTIFICATES | PACKING -<br>BULK BOX                                              |
|-----------------------------|---------------------|----------|----------|-------------------------|------|------------|--------------|--------------------------------------------------------------------|
| » Lens: PC<br>» Housing: AL | » 4 LED<br>» 420 LM | » screws | » 300 mm | » work light<br>» flood | » 6W | » 12 V/24V | » ECE R10    | » cart. dim.:<br>92x80x86mm<br>» weight: 400g<br>» 50 pcs/bulk box |