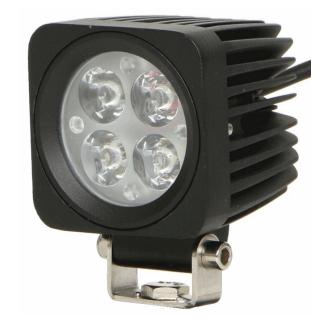

y in specialized workshops.
- The connection between the lamp and vehicle's installation should be isolated with heat-shrink tube, or, alternatively, with isolating tape, to avoid getting water and moisture to the copper wire of the lamp, which can damage electronic components. When it comes to lamp and plug, the plug should be mounted safely.
- · Do not cut off tinned ends.
- Lamps must be installed only in accordance with UNECE regulations
- Only mount the lamp to a flat, metal, dry, cleaned and degreased roof surface. The maximum speed of movement of the vehicle with a warning lamp attached with a magnet to the roof surface is 50km/h. Take special care in windy conditions. Do not unscrew the lamp, it will lose its water resistance.





www.myKAMAR.com

## PHOTO AND TECHNICAL DRAWING:





## **TECHNICAL SPECIFICATIONS:**







| MATERIAL                    | LED/LM<br>QUANTITY  | MOUNTING | WIRE     | FUNCTION                | WATT | VOLTAGE    | CERTIFICATES | PACKING -<br>BULK BOX                                              |
|-----------------------------|---------------------|----------|----------|-------------------------|------|------------|--------------|--------------------------------------------------------------------|
| » Lens: PC<br>» Housing: AL | » 4 LED<br>» 420 LM | » screws | » 300 mm | » work light<br>» flood | » 6W | » 12 V/24V | » ECE R10    | » cart. dim.:<br>92x80x86mm<br>» weight: 400g<br>» 50 pcs/bulk box |

We reserve the right to change technical data and any errors. Photos and specifications are for reference only, and the actual product ma