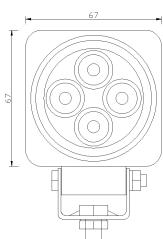

PHOTO AND TECHNICAL DRAWING:

### **TECHNICAL SPECIFICATIONS:**

| MATERIAL                    | LED/LM<br>QUANTITY  | MOUNTING | WIRE     | FUNCTION                | WATT | VOLTAGE    | CERTIFICATES | PACKING -<br>BULK BOX                                              |
|-----------------------------|---------------------|----------|----------|-------------------------|------|------------|--------------|--------------------------------------------------------------------|
| » Lens: PC<br>» Housing: AL | » 4 LED<br>» 420 LM | » screws | » 300 mm | » work light<br>» flood | » 6W | » 12 V/24V | » ECE R10    | » cart. dim.:<br>92x80x86mm<br>» weight: 400g<br>» 50 pcs/bulk box |