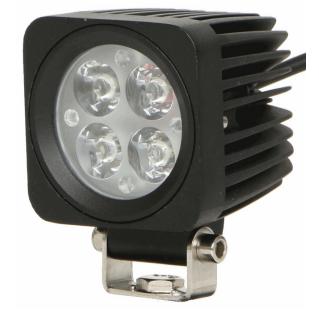

o the light it may cause damage or even loss of vision.
- Install only in specialized workshops
- or professional services.
- Use in open space only.
- Use in accordance to the purpose.

### INSTALLATION INSTRUCTIONS:

- It should be used exclusively in accordance with intended use.
- Mount exclusively in specialized workshops.
  The connection between the lamp and vehicle's installation should be isolated with heat-shrink tube or alternatively with isolating tape to avoid getting water and moisture to the copper wire of the lamp which can damage electronic components. When it comes to lamp and plug, the plug should be mounted each be.
- Do not out off tipped
- Do not cut off tinned ends.
- Lamps must be installed only in accordance with UNECE regulations.



PHOTO AND TECHNICAL DRAWING:







# R10 UKECE Regulation 10 Approved

### **TECHNICAL SPECIFICATIONS:**

| MATERIAL                    | LED/LM<br>QUANTITY  | MOUNTING | WIRE     | FUNCTION                | WATT | VOLTAGE    | CERTIFICATES | PACKING -<br>BULK BOX                                              |
|-----------------------------|---------------------|----------|----------|-------------------------|------|------------|--------------|--------------------------------------------------------------------|
| » Lens: PC<br>» Housing: AL | » 4 LED<br>» 420 LM | » screws | » 300 mm | » work light<br>» flood | » 6W | » 12 V/24V | » ECE R10    | » cart. dim.:<br>92x80x86mm<br>» weight: 400g<br>» 50 pcs/bulk box |

We reserve the right to change technical data and any errors. Photos and specifications are for referenc