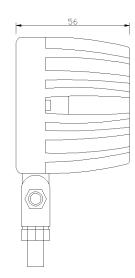

PHOTO AND TECHNICAL DRAWING:

### **TECHNICAL SPECIFICATIONS:**

| MATERIAL                    | LED/LM<br>QUANTITY  | MOUNTING | WIRE     | FUNCTION                | WATT | VOLTAGE    | CERTIFICATES | PACKING -<br>BULK BOX                                              |
|-----------------------------|---------------------|----------|----------|-------------------------|------|------------|--------------|--------------------------------------------------------------------|
| » Lens: PC<br>» Housing: AL | » 4 LED<br>» 420 LM | » screws | » 300 mm | » work light<br>» flood | » 6W | » 12 V/24V | » ECE R10    | » cart. dim.:<br>92x80x86mm<br>» weight: 400g<br>» 50 pcs/bulk box |