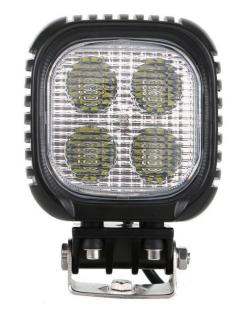

vely in specialized workshops.

• The connection between the lamp and vehicle's installation should be isolated with heat-shrink tube, or, alternatively, with isolating tape, to avoid getting water and moisture to the copper wire of the lamp, which can damage electronic components. When it comes to lamp and plug, the plug should be mounted safely.

• Do not cut off tinned ends.

Lamps must be installed only in accordance with UNECE regulations

- Only mount the lamp to a flat, metal, dry, cleaned and degreased roof surface. The maximum speed of movement of the vehicle with a warning lamp attached with a magnet to the roof surface is 50km/h. Take special care in windy conditions. Do not unscrew the lamp, it will lose its water resistance.



# www.myKAMAR.com

PHOTO AND TECHNICAL DRAWING:







#### **TECHNICAL SPECIFICATIONS:**

| MATERIAL                      | LED/LM<br>QUANTITY   | MOUNTING | WIRE     | FUNCTION                | WATT  | VOLTAGE    | CERTIFICATES | PACKING -<br>BULK BOX                                                  |
|-------------------------------|----------------------|----------|----------|-------------------------|-------|------------|--------------|------------------------------------------------------------------------|
| » Lens: PMMA<br>» Housing: AL | » 4 LED<br>» 1773 LM | » screws | » 300 mm | » work light<br>» flood | » 30W | » 12 V/24V | » ECE R10    | » cart. dim.:<br>185x145x114mm<br>» weight: 1250g<br>» 12 pcs/bulk box |

We reserve the right to change technical data and any errors. Photos and specifications are for reference only, and