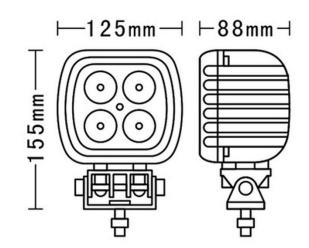

# www.myKAMAR.com

PHOTO AND TECHNICAL DRAWING:

#### **TECHNICAL SPECIFICATIONS:**

| MATERIAL                      | LED/LM<br>QUANTITY   | MOUNTING | WIRE     | FUNCTION                | WATT  | VOLTAGE    | CERTIFICATES | PACKING -<br>BULK BOX                                                  |
|-------------------------------|----------------------|----------|----------|-------------------------|-------|------------|--------------|------------------------------------------------------------------------|
| » Lens: PMMA<br>» Housing: AL | » 4 LED<br>» 1773 LM | » screws | » 300 mm | » work light<br>» flood | » 30W | » 12 V/24V | » ECE R10    | » cart. dim.:<br>185x145x114mm<br>» weight: 1250g<br>» 12 pcs/bulk box |