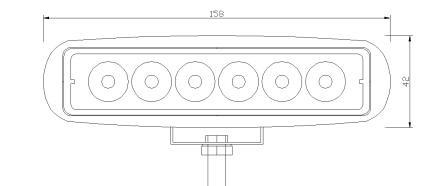

## PHOTO AND TECHNICAL DRAWING:

## **TECHNICAL SPECIFICATIONS:**

| MATERIAL                    | LED/LM<br>QUANTITY   | MOUNTING | WIRE     | FUNCTION               | WATT    | VOLTAGE   | CERTIFICATES | PACKING/<br>WEIGHT                                                  |
|-----------------------------|----------------------|----------|----------|------------------------|---------|-----------|--------------|---------------------------------------------------------------------|
| » Lens: PC<br>» Housing: AL | » 6 LED<br>» 1680 LM | » screw  | » 300 mm | » work light<br>» spot | » 15.2W | » 12V/24V | » ECE R10    | » cart. dim.:<br>92x62x170mm<br>» weight: 240g<br>» 50 pcs/bulk box |