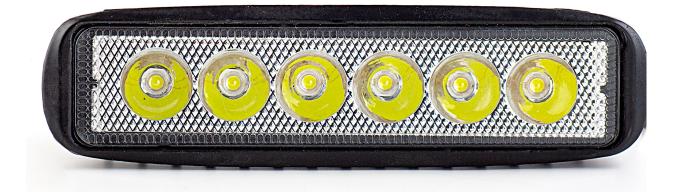

ctly into the light it may cause damage or even loss of vision.
- Install only in specialized workshops or professional services.
- Use in open space only.
- Use in accordance to the purpose.

## INSTALLATION INSTRUCTIONS:

- It should be used exclusively in accordance with intended use.
- Mount exclusively in specialized workshops.
- The connection between the lamp and vehicle's installation should be isolated with heat-shrink tube or alternatively with isolating tape to avoid getting water and moisture to the copper wire of the lamp which can damage electronic components. When it comes to lamp and plug, the plug should be mounted safely.
- Do not cut off tinned ends.
- Lamps must be installed only in accordance with UNECE regulations.



www.myKAMAR.com

## PHOTO AND TECHNICAL DRAWING:









## **TECHNICAL SPECIFICATIONS:**

| MATERIAL                    | LED/LM<br>QUANTITY   | MOUNTING | WIRE     | FUNCTION               | WATT    | VOLTAGE   | CERTIFICATES | PACKING/<br>WEIGHT                                                  |
|-----------------------------|----------------------|----------|----------|------------------------|---------|-----------|--------------|---------------------------------------------------------------------|
| » Lens: PC<br>» Housing: AL | » 6 LED<br>» 1680 LM | » screw  | » 300 mm | » work light<br>» spot | » 15.2W | » 12V/24V | » ECE R10    | » cart. dim.:<br>92x62x170mm<br>» weight: 240g<br>» 50 pcs/bulk box |

We reserve the right to change technical data and any errors. Photos and specifications are for reference only, and the actual pro