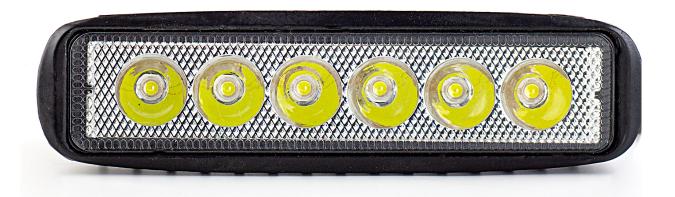

light it may cause damage or even loss of vision.
- Install only in specialized workshops or professional services.
- · Use in open space only.
- Use in accordance to the purpose.

### **INSTALLATION INSTRUCTIONS:**

- It should be used exclusively in accordance with intended use.
- · Mount exclusively in specialized workshops.
- The connection between the lamp and vehicle's installation should be isolated with heat-shrink tube or alternatively with isolating tape to avoid getting water and moisture to the copper wire of the lamp which can damage electronic components. When it comes to lamp and plug, the plug should be mounted safely.
- · Do not cut off tinned ends.
- Lamps must be installed only in accordance with UNECE regulations.



www.myKAMAR.com

#### PHOTO AND TECHNICAL DRAWING:













## TECHNICAL SPECIFICATIONS:

|  | MATERIAL                    | LED/LM<br>QUANTITY   | MOUNTING | WIRE     | FUNCTION                | WATT    | VOLTAGE   | CERTIFICATES | PACKING/<br>WEIGHT                                                  |
|--|-----------------------------|----------------------|----------|----------|-------------------------|---------|-----------|--------------|---------------------------------------------------------------------|
|  | » Lens: PC<br>» Housing: AL | » 6 LED<br>» 1680 LM | » screw  | » 300 mm | » work light<br>» flood | » 15.2W | » 12V/24V | » ECE R10    | » cart. dim.:<br>92x62x170mm<br>» weight: 240g<br>» 50 pcs/bulk box |

We reserve the right to change technical data and any errors. Photos and specifications are for reference only, and th