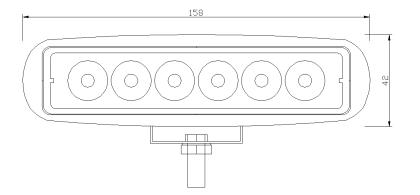

#### PHOTO AND TECHNICAL DRAWING:

## TECHNICAL SPECIFICATIONS:

|  | MATERIAL                    | LED/LM<br>QUANTITY   | MOUNTING | WIRE     | FUNCTION                | WATT    | VOLTAGE   | CERTIFICATES | PACKING/<br>WEIGHT                                                  |
|--|-----------------------------|----------------------|----------|----------|-------------------------|---------|-----------|--------------|---------------------------------------------------------------------|
|  | » Lens: PC<br>» Housing: AL | » 6 LED<br>» 1680 LM | » screw  | » 300 mm | » work light<br>» flood | » 15.2W | » 12V/24V | » ECE R10    | » cart. dim.:<br>92x62x170mm<br>» weight: 240g<br>» 50 pcs/bulk box |