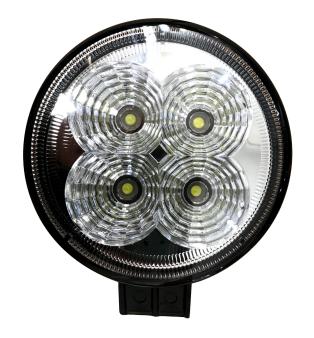

# **LED WORK LAMP 4X LED FLOOD**

#### **WARNINGS FOR THE USER:**

- Do not look directly into the light it may cause damage or even loss of vision.
- Install only in specialized workshops or professional services.
- · Use in open space only.
- Use in accordance to the purpose.

#### **INSTALLATION INSTRUCTIONS:**

- It should be used exclusively in accordance with intended use.
- · Mount exclusively in specialized workshops.
- installation should be isolated with heat-shrink tube or alternatively with isolating tape to avoid getting which can damage electronic components. When it comes to lamp and plug, the plug should be mounted safely.
- · Do not cut off tinned ends.
- Lamps must be installed only in accordance



### PHOTO AND TECHNICAL DRAWING:







## **TECHNICAL SPECIFICATIONS:**



|  | MATERIAL                    | LED/LM<br>QUANTITY | MOUNTING | WIRE     | FUNCTION                | WATT  | VOLTAGE   | CERTIFICATES | PACKING/<br>WEIGHT                                                  |
|--|-----------------------------|--------------------|----------|----------|-------------------------|-------|-----------|--------------|---------------------------------------------------------------------|
|  | » Lens: PC<br>» Housing: AL | » 4 LED<br>» 700LM | » screw  | » 300 mm | » work light<br>» flood | » 14W | » 12V/24V | » ECE R10    | » cart. dim.:<br>90x100x90mm<br>» weight: 119g<br>» 40 pcs/bulk box |