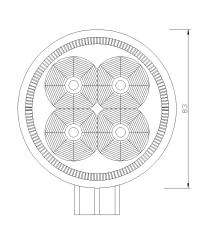

# **LED WORK LAMP 4X LED FLOOD**

#### **WARNINGS FOR THE USER:**

- Do not look directly into the light it may cause damage or even loss of vision.
- Install only in specialized workshops or professional services.
- · Use in open space only.
- Use in accordance to the purpose.

#### **INSTALLATION INSTRUCTIONS:**

- It should be used exclusively in accordance with intended use.
- · Mount exclusively in specialized workshops.
- installation should be isolated with heat-shrink tube or alternatively with isolating tape to avoid getting which can damage electronic components. When it comes to lamp and plug, the plug should be mounted safely.
- · Do not cut off tinned ends.
- Lamps must be installed only in accordance



### PHOTO AND TECHNICAL DRAWING:







## **TECHNICAL SPECIFICATIONS:**



|  | MATERIAL                    | LED/LM<br>QUANTITY | MOUNTING | WIRE     | FUNCTION                | WATT  | VOLTAGE   | CERTIFICATES | PACKING/<br>WEIGHT                                                  |
|--|-----------------------------|--------------------|----------|----------|-------------------------|-------|-----------|--------------|---------------------------------------------------------------------|
|  | » Lens: PC<br>» Housing: AL | » 4 LED<br>» 700LM | » screw  | » 300 mm | » work light<br>» flood | » 14W | » 12V/24V | » ECE R10    | » cart. dim.:<br>90x100x90mm<br>» weight: 119g<br>» 40 pcs/bulk box |