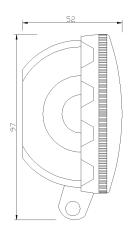

# **LED WORK LAMP 4X LED FLOOD**

#### **WARNINGS FOR THE USER:**

- Do not look directly into the light it may cause damage or even loss of vision.
- Install only in specialized workshops or professional services.
- · Use in open space only.
- Use in accordance to the purpose.

#### **INSTALLATION INSTRUCTIONS:**

- It should be used exclusively in accordance with intended use.
- · Mount exclusively in specialized workshops.
- installation should be isolated with heat-shrink tube or alternatively with isolating tape to avoid getting which can damage electronic components. When it comes to lamp and plug, the plug should be mounted safely.
- · Do not cut off tinned ends.
- Lamps must be installed only in accordance



### PHOTO AND TECHNICAL DRAWING:







## **TECHNICAL SPECIFICATIONS:**



|  | MATERIAL                    | LED/LM<br>QUANTITY | MOUNTING | WIRE     | FUNCTION                | WATT  | VOLTAGE   | CERTIFICATES | PACKING/<br>WEIGHT                                                  |
|--|-----------------------------|--------------------|----------|----------|-------------------------|-------|-----------|--------------|---------------------------------------------------------------------|
|  | » Lens: PC<br>» Housing: AL | » 4 LED<br>» 700LM | » screw  | » 300 mm | » work light<br>» flood | » 14W | » 12V/24V | » ECE R10    | » cart. dim.:<br>90x100x90mm<br>» weight: 119g<br>» 40 pcs/bulk box |