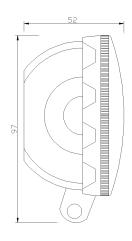

## PHOTO AND TECHNICAL DRAWING:

# **TECHNICAL SPECIFICATIONS:**

| MATERIAL                    | LED/LM<br>Quantity | MOUNTING | WIRE     | FUNCTION               | WATT  | VOLTAGE   | CERTIFICATES | PACKING/<br>WEIGHT                                                  |
|-----------------------------|--------------------|----------|----------|------------------------|-------|-----------|--------------|---------------------------------------------------------------------|
| » Lens: PC<br>» Housing: AL | » 4 LED<br>» 700LM | » screw  | » 300 mm | » work light<br>» spot | » 14W | » 12V/24V | » ECE R10    | » cart. dim.:<br>90x100x90mm<br>» weight: 119g<br>» 40 pcs/bulk box |