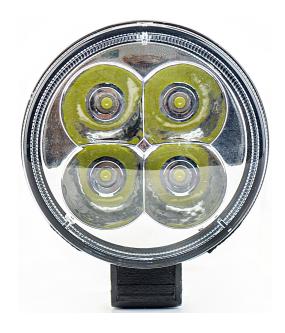

#### **WARNINGS FOR THE USER:**

- Do not look directly into the light it may cause damage or even loss of vision.
- Install only in specialized workshops or professional services.
- · Use in open space only.
- Use in accordance to the purpose.

## **INSTALLATION INSTRUCTIONS:**

- It should be used exclusively in accordance with intended use.
- · Mount exclusively in specialized workshops.
- installation should be isolated with heat-shrink tube or alternatively with isolating tape to avoid getting which can damage electronic components. When it comes to lamp and plug, the plug should be mounted safely.
- · Do not cut off tinned ends.
- Lamps must be installed only in accordance



www.myKAMAR.com

## PHOTO AND TECHNICAL DRAWING:







# **TECHNICAL SPECIFICATIONS:**







| MATERIAL                    | LED/LM<br>Quantity | MOUNTING | WIRE     | FUNCTION               | WATT  | VOLTAGE   | CERTIFICATES | PACKING/<br>WEIGHT                                                  |
|-----------------------------|--------------------|----------|----------|------------------------|-------|-----------|--------------|---------------------------------------------------------------------|
| » Lens: PC<br>» Housing: AL | » 4 LED<br>» 700LM | » screw  | » 300 mm | » work light<br>» spot | » 14W | » 12V/24V | » ECE R10    | » cart. dim.:<br>90x100x90mm<br>» weight: 119g<br>» 40 pcs/bulk box |