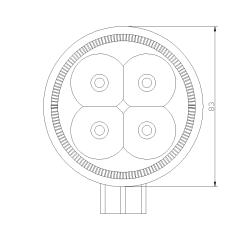

## PHOTO AND TECHNICAL DRAWING:

# **TECHNICAL SPECIFICATIONS:**

| MATERIAL                    | LED/LM<br>Quantity | MOUNTING | WIRE     | FUNCTION               | WATT  | VOLTAGE   | CERTIFICATES | PACKING/<br>WEIGHT                                                  |
|-----------------------------|--------------------|----------|----------|------------------------|-------|-----------|--------------|---------------------------------------------------------------------|
| » Lens: PC<br>» Housing: AL | » 4 LED<br>» 700LM | » screw  | » 300 mm | » work light<br>» spot | » 14W | » 12V/24V | » ECE R10    | » cart. dim.:<br>90x100x90mm<br>» weight: 119g<br>» 40 pcs/bulk box |