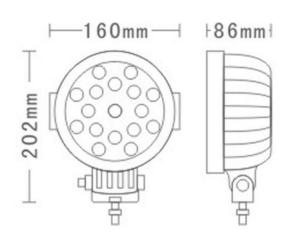

### PHOTO AND TECHNICAL DRAWING:

# TECHNICAL SPECIFICATIONS:

|  | MATERIAL                    | LED/LM<br>Quantity | MOUNTING | WIRE     | FUNCTION     | WATT     | VOLTAGE   | CERTIFICATES | PACKING/<br>WEIGHT                                                     |
|--|-----------------------------|--------------------|----------|----------|--------------|----------|-----------|--------------|------------------------------------------------------------------------|
|  | » Lens: PC<br>» Housing: AL | » 17               | » screw  | » 300 mm | » work light | » 31-33W | » 12V/24V | » ECE R10    | » cart. dim.:<br>190x180x115mm<br>» weight: 2000g<br>» 12 pcs/bulk box |