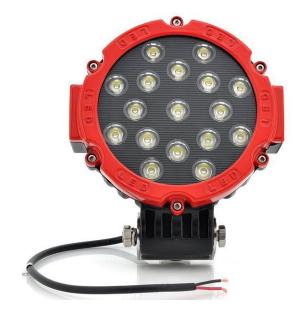

light it may cause damage or even loss of vision.
- Install only in specialized workshops or professional services.
- · Use in open space only.
- · Use in accordance to the purpose.

## **INSTALLATION INSTRUCTIONS:**

- It should be used exclusively in accordance with intended use.
- · Mount exclusively in specialized workshops.
- The connection between the lamp and vehicle's installation should be isolated with heat-shrink tube or alternatively with isolating tape to avoid getting water and moisture to the copper wire of the lamp which can damage electronic components. When it comes to lamp and plug, the plug should be mounted safely.
- · Do not cut off tinned ends.
- Lamps must be installed only in accordance with UNECE regulations.



www.myKAMAR.com

### PHOTO AND TECHNICAL DRAWING:





# TECHNICAL SPECIFICATIONS:







|  | MATERIAL                    | LED/LM<br>Quantity | MOUNTING | WIRE     | FUNCTION     | WATT     | VOLTAGE   | CERTIFICATES | PACKING/<br>WEIGHT                                                     |
|--|-----------------------------|--------------------|----------|----------|--------------|----------|-----------|--------------|------------------------------------------------------------------------|
|  | » Lens: PC<br>» Housing: AL | » 17               | » screw  | » 300 mm | » work light | » 31-33W | » 12V/24V | » ECE R10    | » cart. dim.:<br>190x180x115mm<br>» weight: 2000g<br>» 12 pcs/bulk box |

We reserve the right to change technical data and any errors. Photos and specifications are for reference only, and the actual product may vary slig