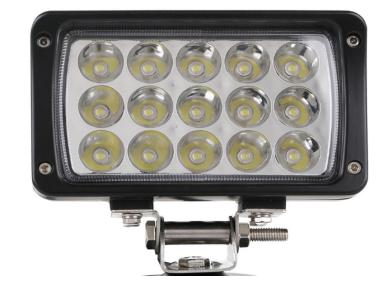

the light it may cause damage or even loss of vision.
- Install only in specialized workshops or professional services.
- Use in open space only.
- Use in accordance to the purpose.

## **INSTALLATION INSTRUCTIONS:**

- It should be used exclusively in accordance with intended use.
- · Mount exclusively in specialized workshops.
- The connection between the lamp and vehicle's installation should be isolated with heat-shrink tube or alternatively with isolating tape to avoid getting water and moisture to the copper wire of the lamp which can damage electronic components. When it comes to lamp and plug, the plug should be mounted safely.
- · Do not cut off tinned ends.
- Lamps must be installed only in accordance with UNECE regulations.



www.myKAMAR.com

### PHOTO AND TECHNICAL DRAWING:





# **TECHNICAL SPECIFICATIONS:**







| MATERIAL                      | LED/LM<br>QUANTITY    | MOUNTING | WIRE     | FUNCTION                | WATT  | VOLTAGE   | CERTIFICATES | PACKING/<br>WEIGHT                                                    |
|-------------------------------|-----------------------|----------|----------|-------------------------|-------|-----------|--------------|-----------------------------------------------------------------------|
| » Lens: PMMA<br>» Housing: AL | » 15 LED<br>» 1720 LM | » screw  | » 300 mm | » work light<br>» flood | » 26W | » 12V/24V | » ECE R10    | » cart. dim.:<br>170x130x100mm<br>» weight: 910g<br>» 20 pcs/bulk box |

We reserve the right to change technical data and any errors. Photos and specifications are for reference only, and t