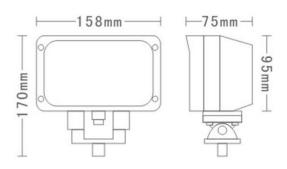

he light it may cause damage or even loss of vision.
- Install only in specialized workshops or professional services.
- Use in open space only.
- Use in accordance to the purpose.

## **INSTALLATION INSTRUCTIONS:**

- It should be used exclusively in accordance with intended use.
- · Mount exclusively in specialized workshops.
- The connection between the lamp and vehicle's installation should be isolated with heat-shrink tube or alternatively with isolating tape to avoid getting water and moisture to the copper wire of the lamp which can damage electronic components. When it comes to lamp and plug, the plug should be mounted safely.
- · Do not cut off tinned ends.
- Lamps must be installed only in accordance with UNECE regulations.



www.myKAMAR.com

### PHOTO AND TECHNICAL DRAWING:





# **TECHNICAL SPECIFICATIONS:**







| MATERIAL                      | LED/LM<br>QUANTITY    | MOUNTING | WIRE     | FUNCTION                | WATT  | VOLTAGE   | CERTIFICATES | PACKING/<br>WEIGHT                                                    |
|-------------------------------|-----------------------|----------|----------|-------------------------|-------|-----------|--------------|-----------------------------------------------------------------------|
| » Lens: PMMA<br>» Housing: AL | » 15 LED<br>» 1720 LM | » screw  | » 300 mm | » work light<br>» flood | » 26W | » 12V/24V | » ECE R10    | » cart. dim.:<br>170x130x100mm<br>» weight: 910g<br>» 20 pcs/bulk box |

We reserve the right to change technical data and any errors. Photos and specifications are for reference only, and the