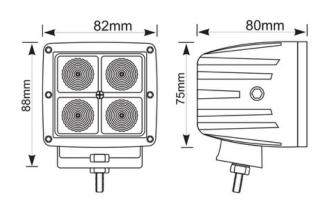

### PHOTO AND TECHNICAL DRAWING:

# TECHNICAL SPECIFICATIONS:

| MATERIAL                    | LED/LM<br>QUANTITY   | MOUNTING | WIRE     | FUNCTION                | WATT  | VOLTAGE   | CERTIFICATES | PACKING/<br>WEIGHT                                                   |
|-----------------------------|----------------------|----------|----------|-------------------------|-------|-----------|--------------|----------------------------------------------------------------------|
| » Lens: PC<br>» Housing: AL | » 4 LED<br>» 1000 LM | » screw  | » 250 mm | » work light<br>» flood | » 16W | » 12V/24V | » ECE R10    | » cart. dim.:<br>140x100x90mm<br>» weight: 450g<br>» 20 pcs/bulk box |