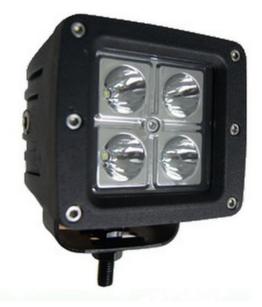

he light it may cause damage or even loss of vision.
- Install only in specialized workshops or professional services.
- Use in open space only.
- Use in accordance to the purpose.

## **INSTALLATION INSTRUCTIONS:**

- It should be used exclusively in accordance with intended use.
- · Mount exclusively in specialized workshops.
- The connection between the lamp and vehicle's installation should be isolated with heat-shrink tube or alternatively with isolating tape to avoid getting water and moisture to the copper wire of the lamp which can damage electronic components. When it comes to lamp and plug, the plug should be mounted safely.
- · Do not cut off tinned ends.
- Lamps must be installed only in accordance with UNECE regulations.





www.myKAMAR.com

### PHOTO AND TECHNICAL DRAWING:





# TECHNICAL SPECIFICATIONS:







| MATERIAL                    | LED/LM<br>QUANTITY   | MOUNTING | WIRE     | FUNCTION                | WATT  | VOLTAGE   | CERTIFICATES | PACKING/<br>WEIGHT                                                   |
|-----------------------------|----------------------|----------|----------|-------------------------|-------|-----------|--------------|----------------------------------------------------------------------|
| » Lens: PC<br>» Housing: AL | » 4 LED<br>» 1000 LM | » screw  | » 250 mm | » work light<br>» flood | » 16W | » 12V/24V | » ECE R10    | » cart. dim.:<br>140x100x90mm<br>» weight: 450g<br>» 20 pcs/bulk box |

We reserve the right to change technical data and any errors. Photos and specifications are for reference only, and the actual produc